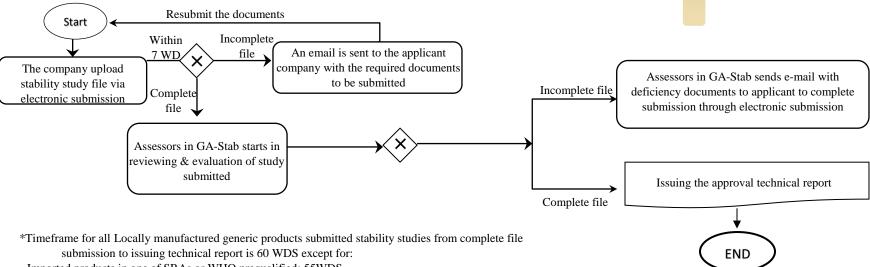

## Flow chart for Stability Submission Year 2024

Code: EDREX:NP. CAPP.073

**Version No:3** 

Issue Date:11-9-2024

Effective date (if needed):11-9-2024

- Imported products in one of SRAs or WHO prequalified: 55WDS
- -Imported products approved from FDA and EMA in addition to one of SRAs or WHO prequalified: 15 WDS
- Imported products approved from FDA or EMA in addition to one of SRAs or WHO prequalified: 30 WDS
- Imported products marketed in one of SRAs or WHO prequalified: 40 WDS
- Imported products from non-reference and not marketed in one of reference countries: 80 WDS
- Imported products from non-reference and not marketed in one of reference countries: 70 WDS