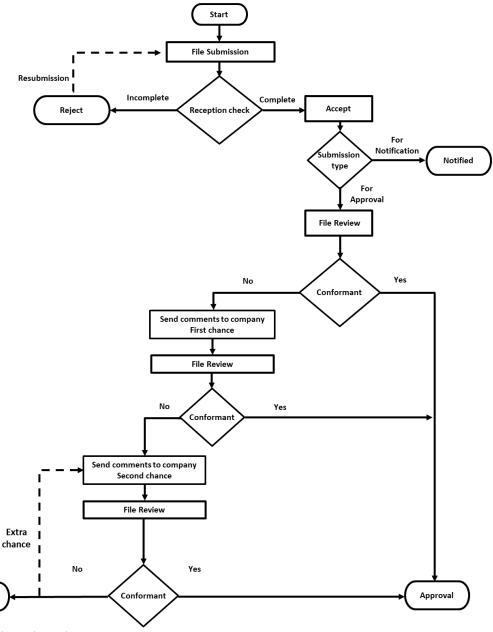

## Workflow of Processing Marketing Materials Year 2022

Code: EDREX:NP.CAP.Care.006

Version No: 1 Issue Date: 2022

Version /Year: 1/2022

Note: V1 & V2 files have only one chance

Version /Year: 1/2022

In case of new printed/electronic files, company timeline (30 WD) is divided into two equal chances In case of new online files, company timeline (20 WD) is divided into two equal chances

Workflow of Processing Marketing Materials Code: EDREX:NP.CAP.Care.006 Version /Year: 1/ 2022