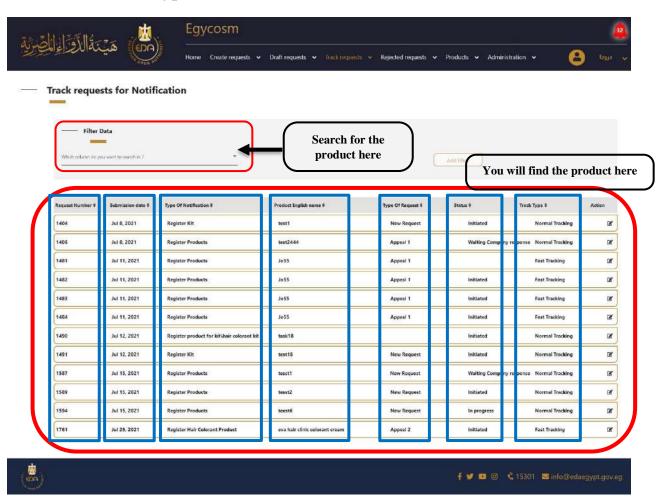

At the Track requests for Notification page there was an attribute table for all the finished requests and submitted successfully classified its Request Number, Submission date, Type Of Notification, Product English name, Type Of Request, Status and Track Type