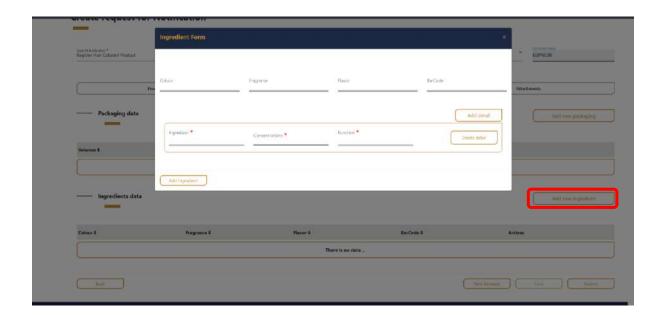

Code: EDREX: NP. CAPP.075

You can add many ingredients or delete them from those buttons and after finishing this step click on add details button

Code: EDREX: NP. CAPP.075

هَيْمَةُ الْأَوْرَا فِالْكِيْرِيَّةِ

Code: EDREX: NP. CAPP.075

You can add many ingredients or delete them from those buttons and after finishing this step click on add details button

Code: EDREX: NP. CAPP.075

Here you add all the documents related to the product, each in the place designated for it in the tap of attachments (must be pdf)