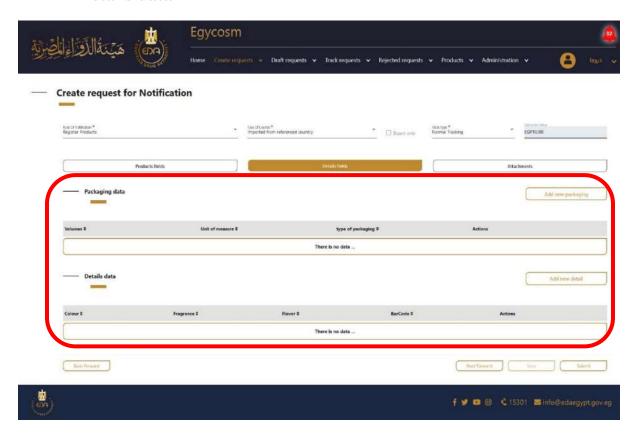

# **Draft requests > Notification page**

ι4

**Cosmetics Companies Portal User manual** 

Version /year: 1/2023

Code: EDREX: NP. CAPP.075

❖ The tap of Details fields is divided into two parts: Packaging data,
Details data

Code: EDREX: NP. CAPP.075

Click on add new add new packaging then a pop-up will appears including the form of packaging data, consists of:

Code: EDREX: NP. CAPP.075

Click on add new detail then a pop-up will appears including the form of details data, Consists of: