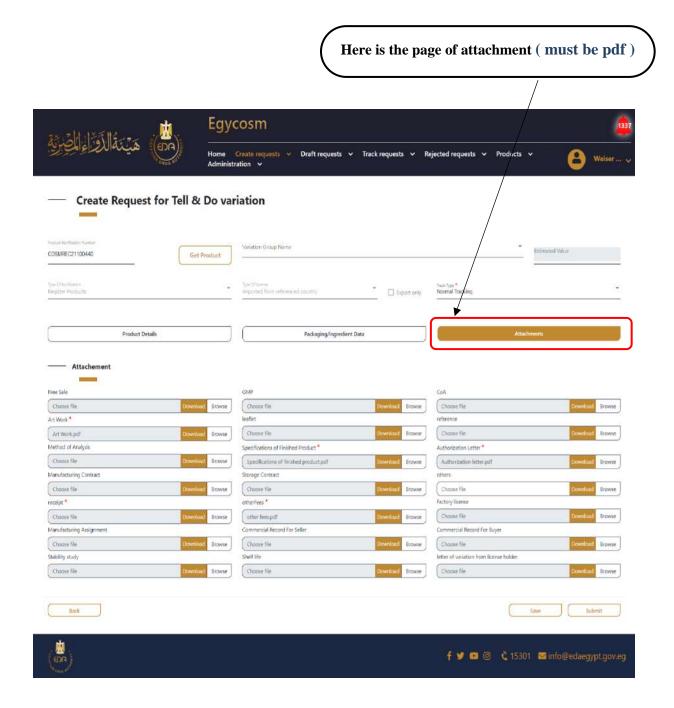

Here you add all the documents related to the product, each in the place designated for it in the tap of **attachments** (must be pdf)

At the end you make sure that all the mandatories fields are filled with its custom data then click on **Submit button** 

You must fill all the fields which have (\*) mark.

69

**Cosmetics Companies Portal User manual** 

Code: EDREX: NP. CAPP.075

And also attach the files for fields which have (\*) in the attachment page as shown in the page below. ( must be pdf )