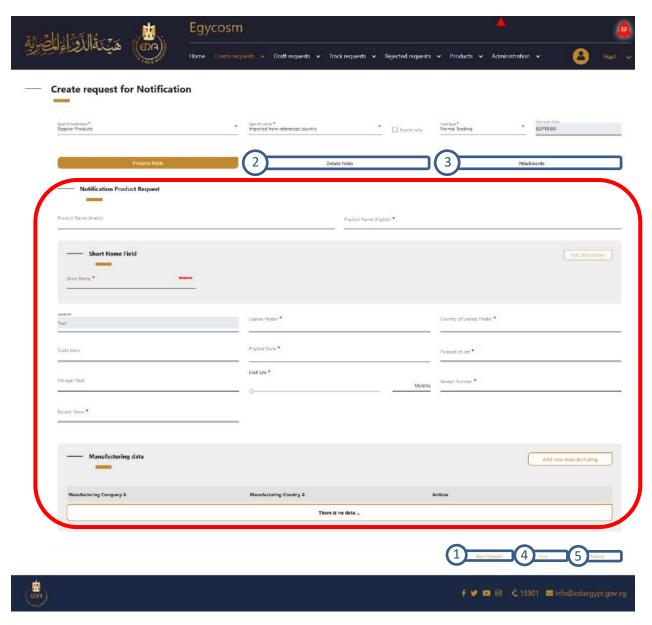

# To register a new request, follow these steps:

a) Open Create requests tap from the main tap as shown in the next picture then choose from the drop-down list Notification.

b) Then you will transfer to the page for the Create request for Notification.

6

**Cosmetics Companies Portal User manual** 

Code: EDREX: NP. CAPP.075

NOTE: All fields marked with an (\*) are mandatory fields that must be filled, in order for the New Request to be saved and submit.

c) Choose the type of the product that you want to register from the drop-down list **Type of Notification** field.

Code: EDREX: NP. CAPP.075

d) Choose the type of the product license that you want to register it from the drop-down list **Type of License** field.

e) Choose the tracking type for the new product request from the drop-down list **Track Type** field.

8

**Cosmetics Companies Portal User manual** 

Code: EDREX: NP. CAPP.075

- f) After choosing the type of notification, type of license and track type, the following will appear:
- 1- Estimated fees for this registration in the Estimated Value field.
- 2- All the required details about this registration that depends on the type of notification.

# \* In case the type of Notification is Register Product

1- The next forward button will transfer you to the next page (1) (details fields) or you can click directly on the details fields (2) tap or on the attachments (3)

**10** 

**Cosmetics Companies Portal User manual** 

Code: EDREX: NP. CAPP.075

- 2- After filling at least one field with its custom data the save button (4) will be activated and the request will be saved in **draft requests menu > notification tap** until you complete all mandatory fields which have small red star on it (\*) in the Type of Notification page, Type of license page and Track type page you can able to submit by clicking on submit button (5) and the request will transfer to **track requests menu > notification tap**.
- 3- When entering English name and short name There is a matching process that happens to the names, and in the event that there are similarities in the names, the name must be change to be approved