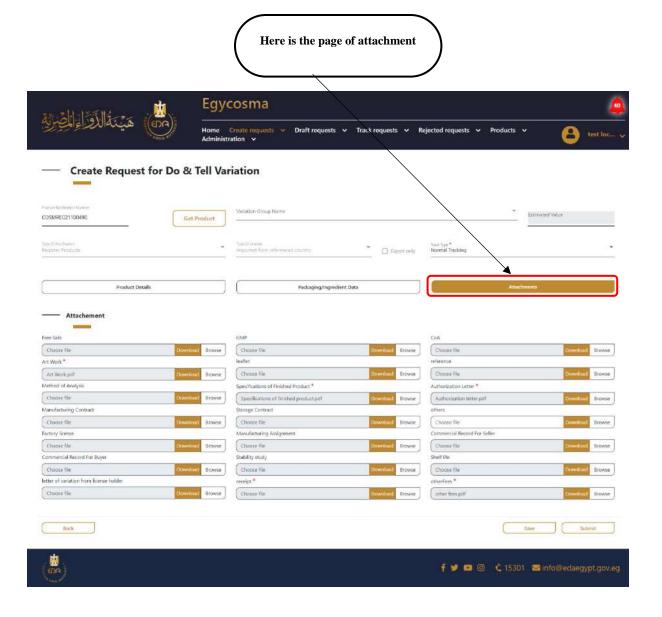

Here you add all the documents related to the product, each in the place designated for it in the tap of **attachments** (must be pdf)

At the end you make sure that all the mandatories fields are filled with its custom data then click on **Submit button** 

Code: EDREX: NP. CAPP.075

You can add many ingredients or delete them from those buttons and after finishing this step click on add details button

Code: EDREX: NP. CAPP.075

Here you add all the documents related to the product, each in the place designated for it in the tap of attachments (must be pdf)

▲ At the end you make sure that all the mandatory fields are filled with its custom data then click on **Submit** button

Code: EDREX: NP. CAPP.075

After you have finished entering all the data for the product and press **submit** then the product will go directly to **Track requests** > **Notification** 