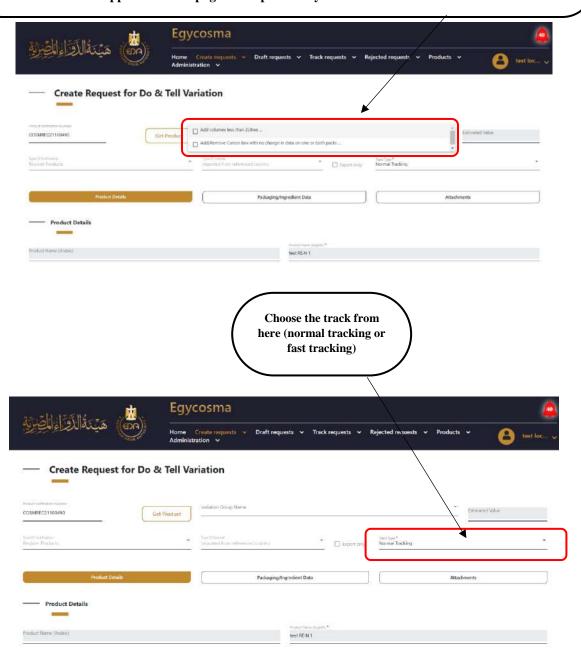

After typing the product notification number, and click Get product, the screen will be as is in the picture in the next page.

61

**Cosmetics Companies Portal User manual** 

Code: EDREX: NP. CAPP.075

|                                              |                                       |                                                            |                                       | Choose the<br>here (normal<br>fast tra | tracking or |
|----------------------------------------------|---------------------------------------|------------------------------------------------------------|---------------------------------------|----------------------------------------|-------------|
|                                              | Egycosm                               |                                                            |                                       |                                        | á           |
| هيئه الأفراء المصرية                         | Home Create requests Administration   | <ul> <li>Draft requests</li> <li>Track requests</li> </ul> | <ul> <li>Rejected requests</li> </ul> | ∨ Products ∨                           | (a) Weiser  |
| Create Request for                           | r Tell & Do variation                 |                                                            |                                       |                                        |             |
| Product hamfornias Romani<br>COSMREC21100440 | Get Product                           | nie                                                        |                                       | * Estimate                             | ed Value    |
| ius DYNesfatos<br>Beginter Prodúctis         | Town DY Lowest<br>imported from refer | noced country Dipo                                         | here type * Normal Tracking           | V                                      | -           |
| Product Details                              |                                       | Packaging/Ingredient Data                                  |                                       | Attachments                            |             |
| Product Details                              |                                       |                                                            |                                       |                                        |             |
|                                              |                                       |                                                            |                                       |                                        |             |

Here is we choose from the list of variation group name, (Product name change & add leaflet & composition change)

Code: EDREX: NP. CAPP.075

- ❖ If company need to choose a type of variation ( ownership transfer )
- Please go to the admin of variation in the authority and follow the procedures for that process .

Code: EDREX: NP. CAPP.075

when you choose group of variation you need to click

Notice to applicant

Choose the variation group name from the list here, and please note that the fields which will be appeared in the page are depends on your choices from the list.