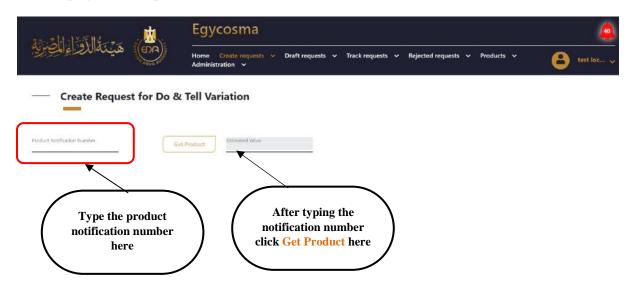

74

**Cosmetics Companies Portal User manual** 

Code: EDREX: NP. CAPP.075

Create request for Do & Tell Variation,

-Select Do & Tell Variation from Create requests list and it will take you to the below page in the picture.

Code: EDREX: NP. CAPP.075

After typing the product notification number, and click **Get product**, the screen will be as is in the picture in the next page.

**76** 

**Cosmetics Companies Portal User manual** 