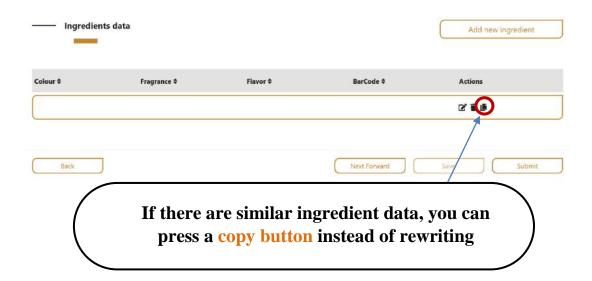

Code: EDREX: NP. CAPP.075

You can add many ingredients or delete them from those buttons and after finishing this step click on add details button

Code: EDREX: NP. CAPP.075

هَيْمَةُ الْأَوْرَا فِالْكِيْرِيَّةِ