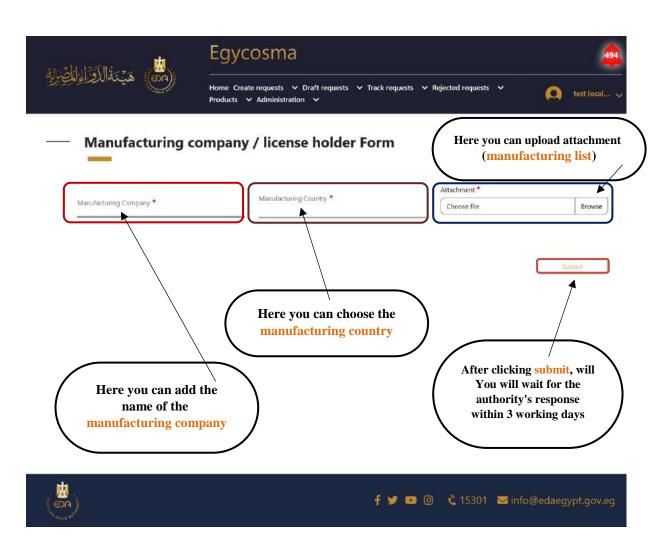

## **6- Add Manufacturing company / license holder**

In the case of adding manufacturing company, you can add from this list.

Code: EDREX: NP. CAPP.075

Code: EDREX: NP. CAPP.075