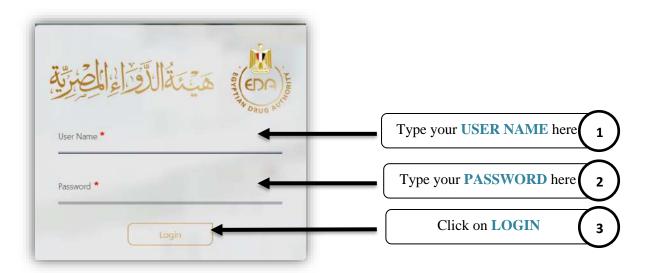

Code: EDREX: NP. CAPP.075

b) Click enter button to open the login page of portal system as shown in the next picture.

c) Type your pre delivered **user name and password** as shown down.

Code: EDREX: NP. CAPP.075