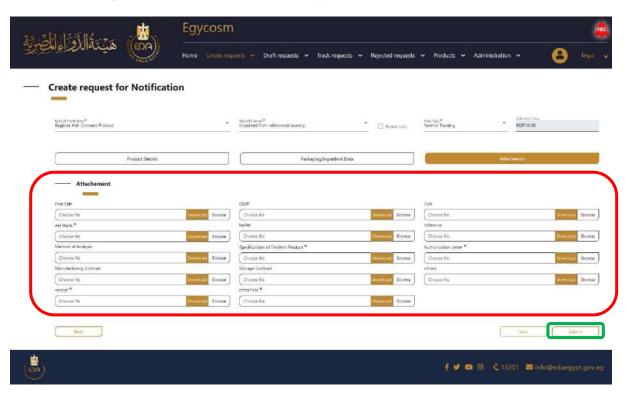

Here you add all the documents related to the product, each in the place designated for it in the tap of **attachments** (must be pdf)

At the end you make sure that all the mandatories fields are filled with its custom data then click on **Submit button** 

Code: EDREX: NP. CAPP.075

After you have finished entering all the data for the product and press submit then the product will go directly to **Track requests** > **Notification** 

Code: EDREX: NP. CAPP.075