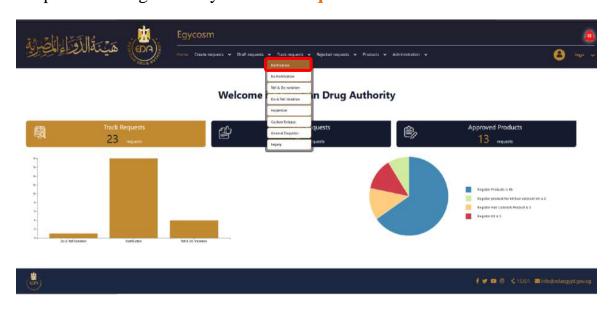

## **4-General Enquiries**

And here if you have any enquiry from the EDA, go to Create request list, then click on General Enquiries, and the screen will appear as in the picture below.

All of the fields are mandatory, after filling it all click **submit**, then go to **Track** request list, then click on **General Enquiries**, and you will find your enquiry as in the picture in the next page.