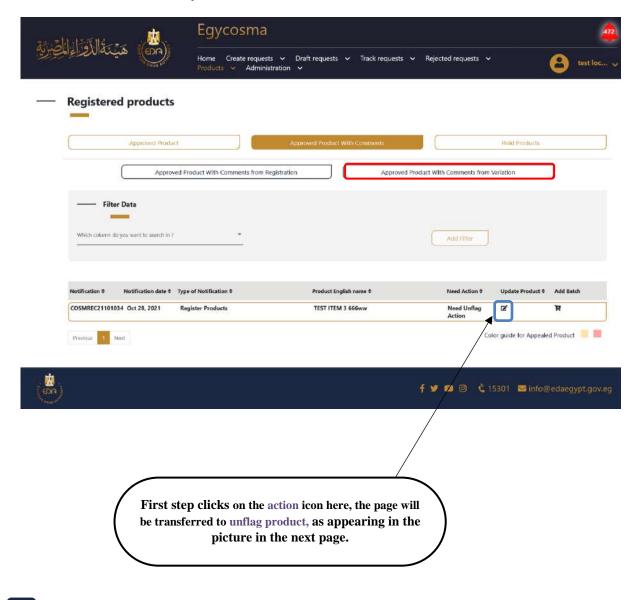

Code: EDREX: NP. CAPP.075

51

**Cosmetics Companies Portal User manual** 

Code: EDREX: NP. CAPP.075

Approved products with comments from registration (FLAG) as in the below picture, and these products need (UNFLAG) action

- ❖ In this process You don't have to pay extra fees to unflag the product
- ❖ You only need to fulfill the request by responding to the comments coming from the authority

54

**Cosmetics Companies Portal User manual** 

Code: EDREX: NP. CAPP.075

In this step you need to check all comments you have and click submit after you reply to the required changes

55

**Cosmetics Companies Portal User manual** 

Code: EDREX: NP. CAPP.075