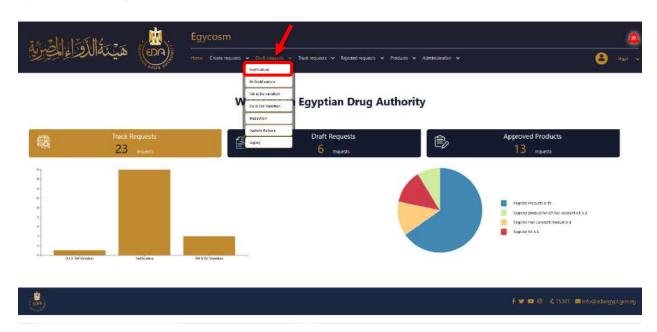

#### **3- Create Request**

# To register a new request, follow these steps:

a) Open Create requests tap from the main tap as shown in the next picture then choose from the drop-down list Notification.

b) Then you will transfer to the page for the Create request for Notification.