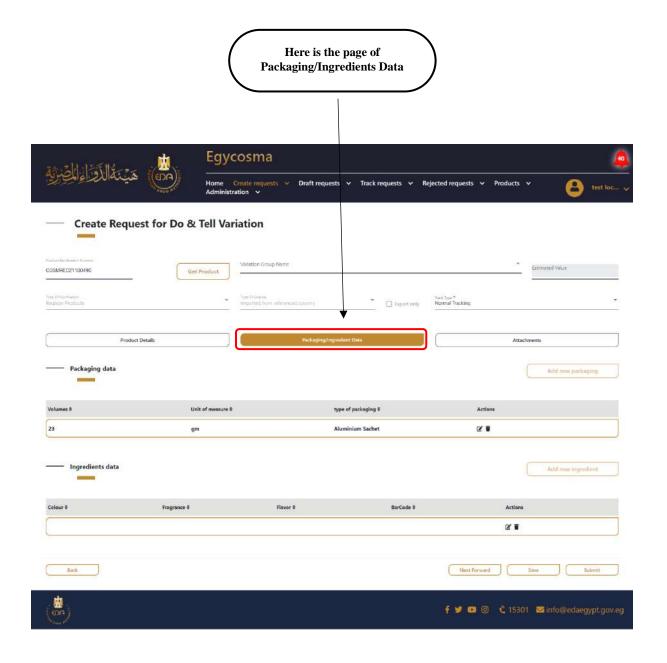

19

**Cosmetics Companies Portal User manual** 

Code: EDREX: NP. CAPP.075

Here we have only two options of variation group name, (add volumes less than 5 liters & add/remove carton box with no change in data on one both packs & shelf life reduction/ extension max 5 years & Add/remove packaging material in case of upgrade)

80

**Cosmetics Companies Portal User manual** 

Code: EDREX: NP. CAPP.075

Here are the appeared fields for what we choose from the list in variation group name

Code: EDREX: NP. CAPP.075

You must fill all the fields which have (\*) mark.