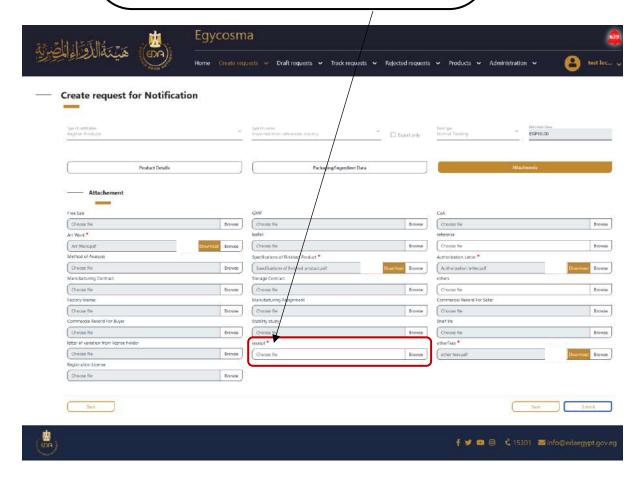

Here you add all the documents related to the product, each in the place designated for it in the tap of **attachments** (must be pdf)

At the end you make sure that all the mandatories fields are filled with its custom data then click on **Submit button** 

Code: EDREX: NP. CAPP.075

You can add many ingredients or delete them from those buttons and after finishing this step click on add details button

Code: EDREX: NP. CAPP.075

Here you add all the documents related to the product, each in the place designated for it in the tap of attachments (must be pdf)