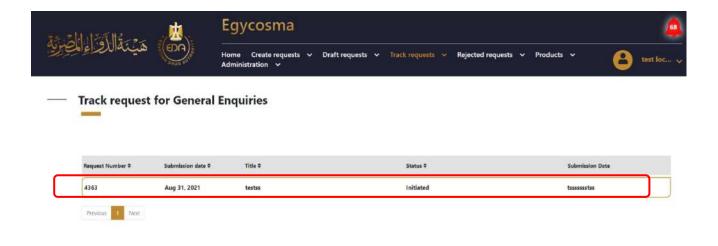

## **4-General Enquiries**

And here if you have any enquiry from the EDA, go to Create request list, then click on General Enquiries, and the screen will appear as in the picture below.

All of the fields are mandatory, after filling it all click **submit**, then go to **Track** request list, then click on **General Enquiries**, and you will find your enquiry as in the picture in the next page.