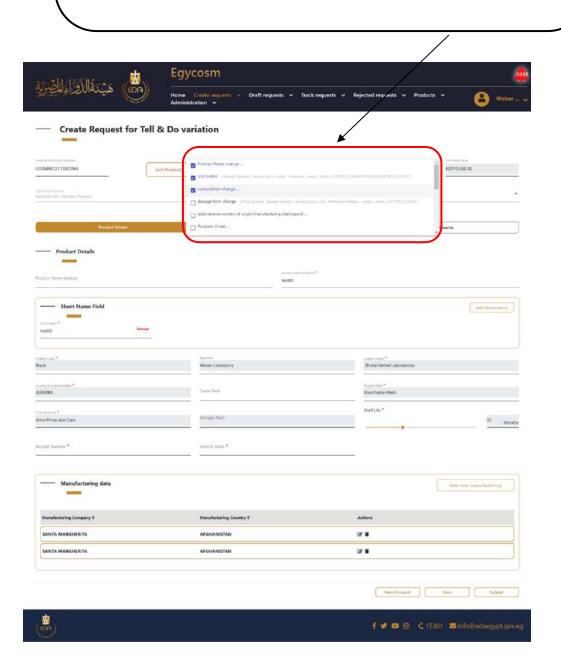

Here is we choose from the list of variation group name, (Product name change & add leaflet & composition change)

Code: EDREX: NP. CAPP.075

- ❖ If company need to choose a type of variation ( ownership transfer )
- Please go to the admin of variation in the authority and follow the procedures for that process .

Code: EDREX: NP. CAPP.075

when you choose group of variation you need to click

Notice to applicant

Choose the variation group name from the list here, and please note that the fields which will be appeared in the page are depends on your choices from the list.