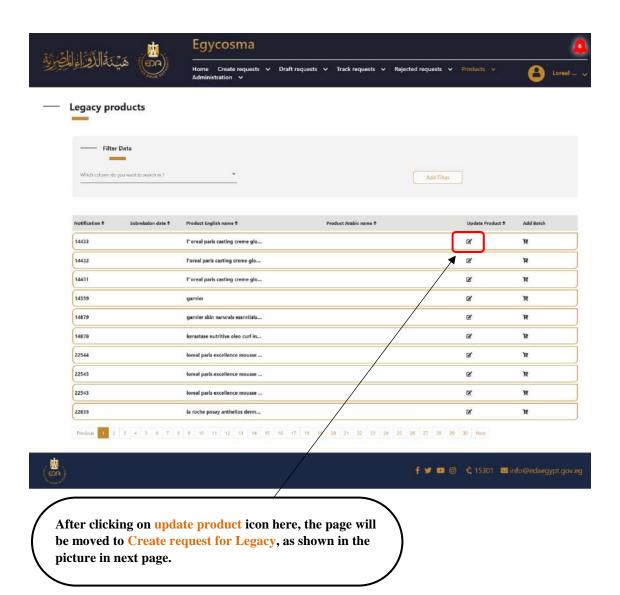

## 5- Legacy

And here you will find all of products that have been recorded and approved before on the system, so you can update any product you want.

-Go to Products tap, then click on Legacy, and the screen will appear as in the picture below.

92

**Cosmetics Companies Portal User manual** 

Code: EDREX: NP. CAPP.075

93

**Cosmetics Companies Portal User manual** 

Code: EDREX: NP. CAPP.075

Here is the same process as creating request for notification, so you can fill the fields, and after that click on Submit.