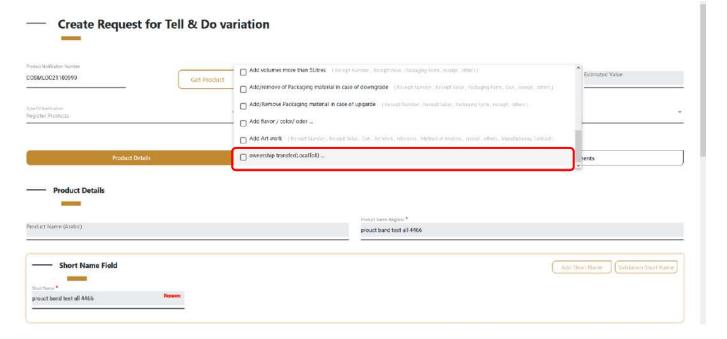

19

**Cosmetics Companies Portal User manual** 

Code: EDREX: NP. CAPP.075

Here we have only two options of variation group name, (add volumes less than 5 liters & add/remove carton box with no change in data on one both packs & shelf life reduction/ extension max 5 years & Add/remove packaging material in case of upgrade)

Here is we choose from the list of variation group name, (Product name change & add leaflet & composition change)

Code: EDREX: NP. CAPP.075

- ❖ If company need to choose a type of variation ( ownership transfer )
- Please go to the admin of variation in the authority and follow the procedures for that process .