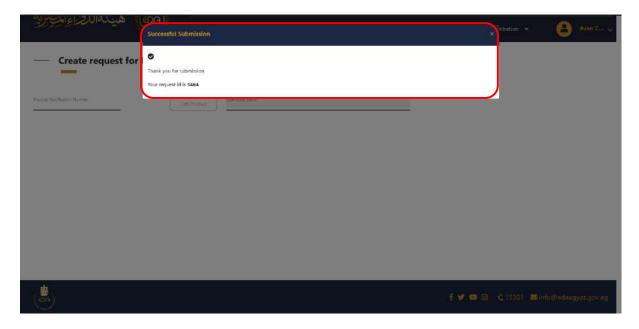

Code: EDREX: NP. CAPP.075

After clicking on **Re-Notification Product**, you will get a pop-up message as in the picture below.

Take a copy of the request notification number which in the pop-up message to follow the status of your request in the **Track request for Re-Notification** page.

Code: EDREX: NP. CAPP.075

And here is your request appears at the top of the list as in the picture below.

Ps: the list already sorted by default from newest to oldest.

Code: EDREX: NP. CAPP.075

And here in the **Rejected requests for Re-Notification** page, you will get two taps (Final rejected & could be appealed)