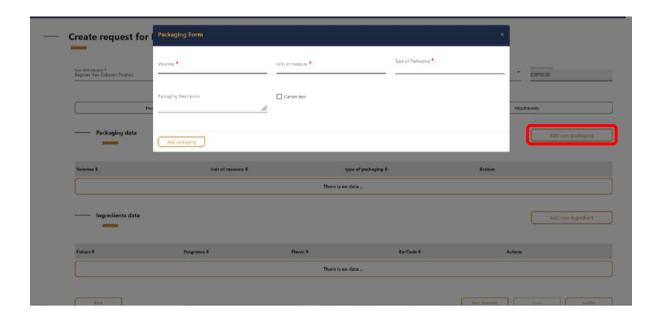

Code: EDREX: NP. CAPP.075

Click on add new add new packaging then a pop-up will appears including the form of packaging data, consists of:

Code: EDREX: NP. CAPP.075

Click on add new detail then a pop-up will appears including the form of details data, Consists of:

Code: EDREX: NP. CAPP.075

Click on add new packaging then a pop-up will appears including the form of packaging data, Consists of:

Code: EDREX: NP. CAPP.075

Click on add new Ingredient then a pop-up will appears including the form of details data, Consists of :