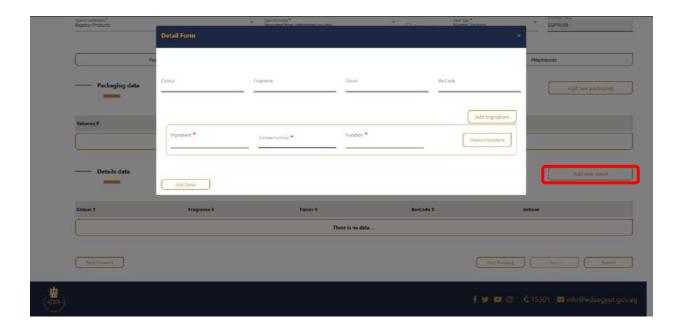

Code: EDREX: NP. CAPP.075

Click on add new add new packaging then a pop-up will appears including the form of packaging data, consists of:

Code: EDREX: NP. CAPP.075

Click on add new detail then a pop-up will appears including the form of details data, Consists of:

Code: EDREX: NP. CAPP.075

You can add many ingredients or delete them from those buttons and after finishing this step click on add details button

Code: EDREX: NP. CAPP.075

هَيْمَةُ الْأَوْرَا فِالْكِيْرِيَّةِ