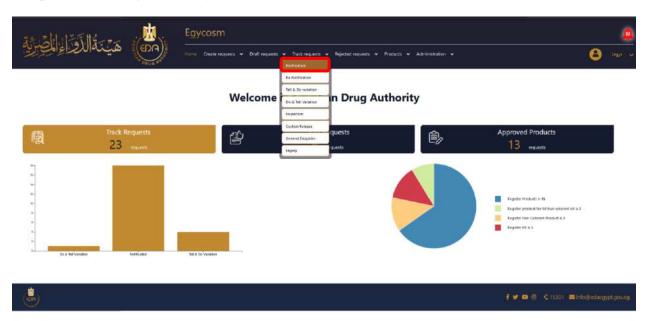

#### **3- Create Request**

# To register a new request, follow these steps:

a) Open Create requests tap from the main tap as shown in the next picture then choose from the drop-down list Notification.

b) Then you will transfer to the page for the Create request for Notification.