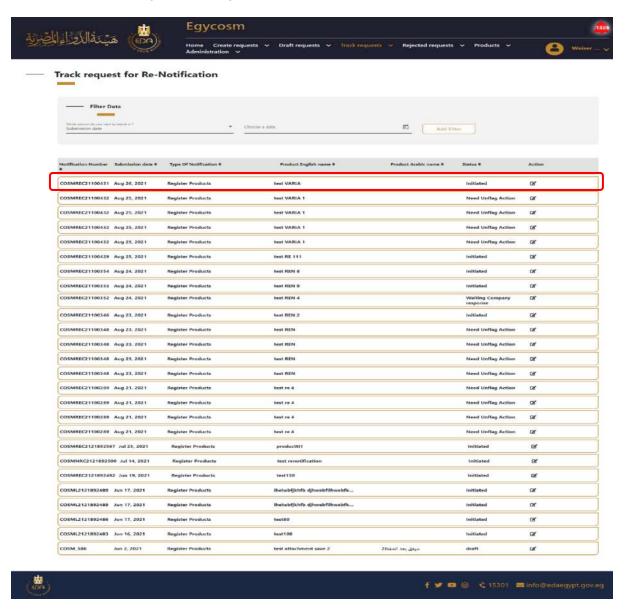

At the Track requests for Notification page there was an attribute table for all the finished requests and submitted successfully classified its Request Number, Submission date, Type Of Notification, Product English name, Type Of Request, Status and Track Type

Code: EDREX: NP. CAPP.075

At the Track requests for Notification page there was an attribute table for all the finished request and submitted successfully classified its Request Number, Submission date, Type of Notification, Product English name, Type of Request, Status and Track Type.

Code: EDREX: NP. CAPP.075

At the Track requests for Notification page there was an attribute table for all the finished request and submitted successfully classified its Request Number, Submission date, Type of Notification, Product English name, Type of Request, Status and Track Type