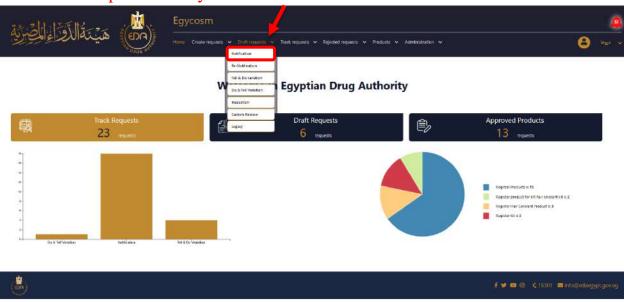

# To register a new request, follow these steps:

a) Open Create requests tap from the main tap as shown in the next picture then choose from the drop-down list Notification.

b) Then you will transfer to the page for the Create request for Notification.