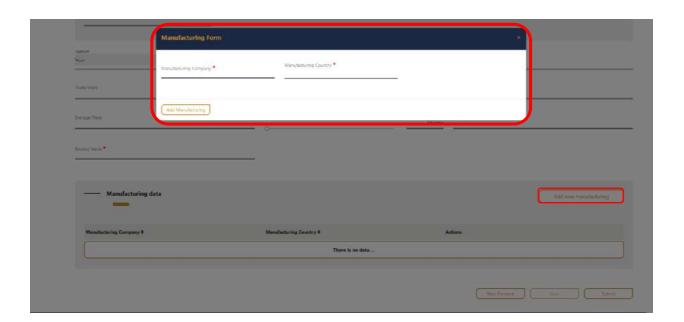

Code: EDREX: NP. CAPP.075
Version /year: 1/2023

4- Click on add new manufacturing then a pop-up will appear including the form of manufacturing data, consists of:

Code: EDREX: NP. CAPP.075

5- You must save the product and it will go directly to **Draft requests** 