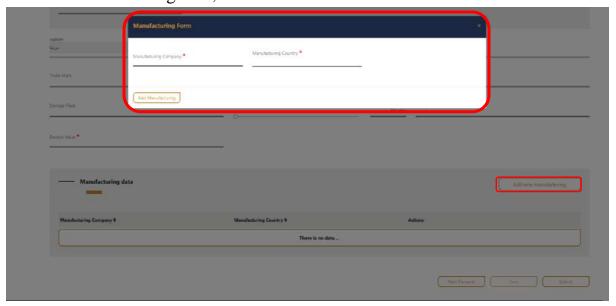

Code: EDREX: NP. CAPP.075
Version /year: 1/2023

4- Click on add new manufacturing then a pop-up will appear including the form of manufacturing data, consists of:

Code: EDREX: NP. CAPP.075

5- You must save the product and it will go directly to **Draft requests** 

22

**Cosmetics Companies Portal User manual** 

Code: EDREX: NP. CAPP.075

Click on add new manufacturing then a pop-up will appears including the form of manufacturing data Consists of:

Code: EDREX: NP. CAPP.075

Click on add new manufacturing then a pop-up will appears including the form of manufacturing data Consists of:

Code: EDREX: NP. CAPP.075

❖ You must save the product and it will go directly to Draft requests, in order to make sure that the product has been saved and return to complete it again in anticipation of any technical malfunction