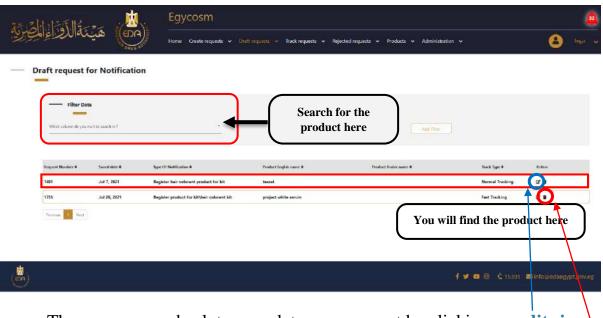

At the Track requests for Notification page there was an attribute table for all the finished requests and submitted successfully classified its Request Number, Submission date, Type Of Notification, Product English name, Type Of Request, Status and Track Type

Code: EDREX: NP. CAPP.075

At the Track requests for Notification page there was an attribute table for all the finished request and submitted successfully classified its Request Number, Submission date, Type of Notification, Product English name, Type of Request, Status and Track Type.

Code: EDREX: NP. CAPP.075

At the Track requests for Notification page there was an attribute table for all the finished request and submitted successfully classified its Request Number, Submission date, Type of Notification, Product English name, Type of Request, Status and Track Type