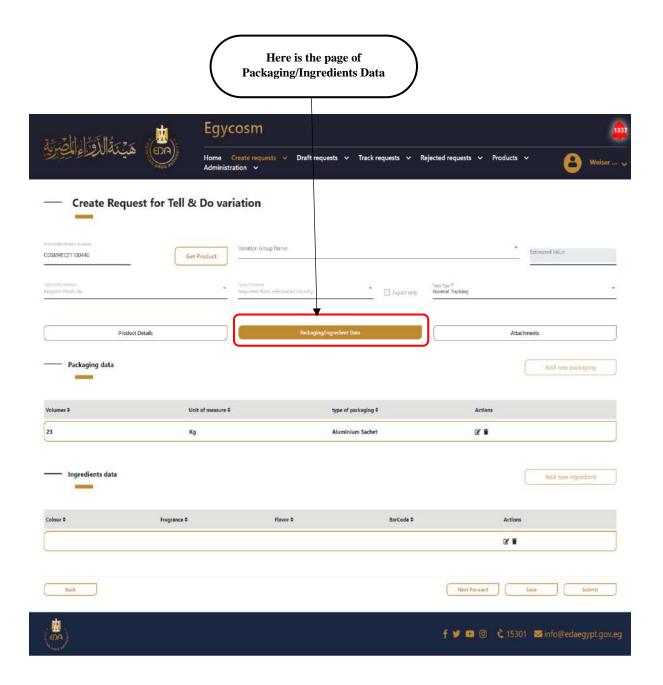

# **Draft requests > Notification page**

ι4

**Cosmetics Companies Portal User manual** 

Version /year: 1/2023

Code: EDREX: NP. CAPP.075

❖ The tap of Details fields is divided into two parts: Packaging data,
Details data

Code: EDREX: NP. CAPP.075

Click on add new add new packaging then a pop-up will appears including the form of packaging data, consists of:

Code: EDREX: NP. CAPP.075

Click on add new detail then a pop-up will appears including the form of details data, Consists of:

Code: EDREX: NP. CAPP.075

You can add many ingredients or delete them from those buttons and after finishing this step click on add details button

Code: EDREX: NP. CAPP.075

هَيْمَةُ الْأَوْرَا فِالْكِيْرِيَّةِ