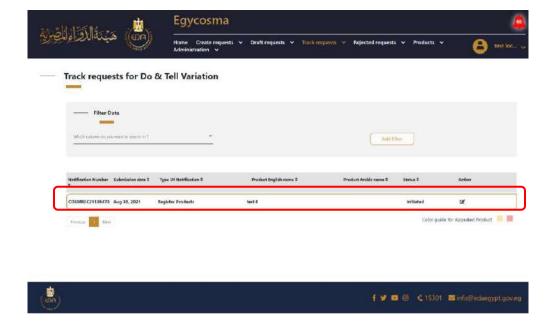

Then we will go to Do & Tell Variation in the Track requests list, and we will find the product appears as is in the below picture.

Code: EDREX: NP. CAPP.075

After the EDA revision user approve, the product will be moved to the Register Products list as in the picture below.

At the Track requests for Notification page there was an attribute table for all the finished requests and submitted successfully classified its Request Number, Submission date, Type Of Notification, Product English name, Type Of Request, Status and Track Type