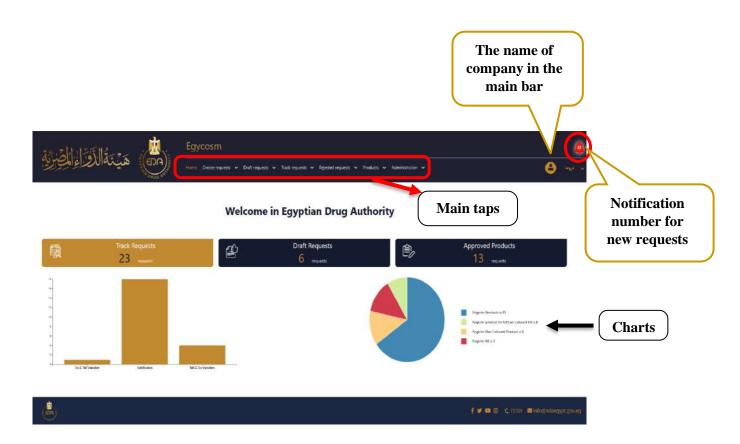

| 91   |
| Legacy                                     | 92   |
| Add Manufacturing company / license holder | 98   |
| General Notes                              | 100  |

Code: EDREX: NP. CAPP.075



# 1- Login Screen

# To login the portal, follow these steps:

a) User starts with internet browser prefer (**Mozilla Firefox browser**) then type the link: <a href="https://egycosma.edaegypt.gov.eg">https://egycosma.edaegypt.gov.eg</a>



Code: EDREX: NP. CAPP.075



b) Click enter button to open the login page of portal system as shown in the next picture.



c) Type your pre delivered **user name and password** as shown down.



Code: EDREX: NP. CAPP.075



d) Then you will transfer to the Home page (system interface) as shown in the next page .

# 2- Home Page Screen



Code: EDREX: NP. CAPP.075



#### **3- Create Request**

# To register a new request, follow these steps:

a) Open Create requests tap from the main tap as shown in the next picture then choose from the drop-down list Notification.



b) Then you will transfer to the page for the Create request for Notification.





6

**Cosmetics Companies Portal User manual** 

Code: EDREX: NP. CAPP.075

NOTE: All fields marked with an (\*) are mandatory fields that must be filled, in order for the New Request to be saved and submit.

c) Choose the type of the product that you want to register from the drop-down list **Type of Notification** field.





Code: EDREX: NP. CAPP.075



d) Choose the type of the product license that you want to register it from the drop-down list **Type of License** field.