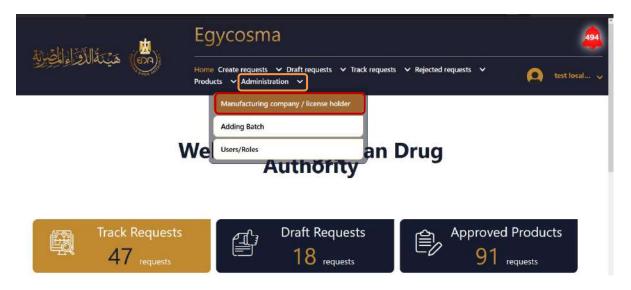

## **6- Add Manufacturing company / license holder**

In the case of adding manufacturing company, you can add from this list.

Code: EDREX: NP. CAPP.075

Code: EDREX: NP. CAPP.075