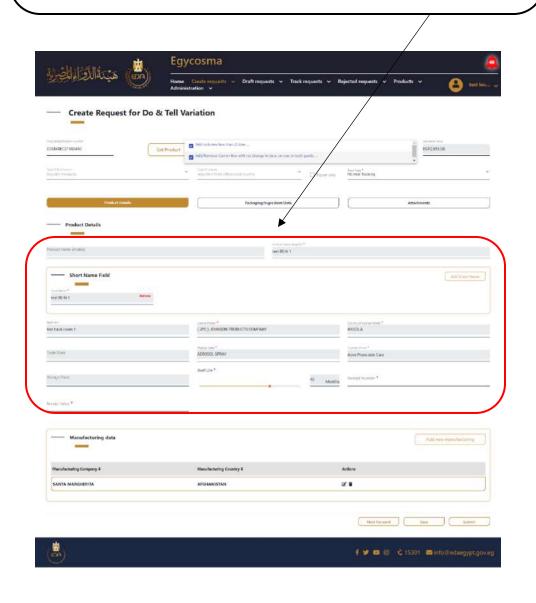

apply variation group to open fields of this groups Egycosma Create Request for Tell & Do variation COSMREC21101178 Set Product - Short Name Field ( JPC ) JOHNSON PRODUCTS COMPANY AEROSOL SPRAY AFTERSHAVE BALM 52 Months Manufacturing data Manufacturing Country = ( JPC ) JOHNSON PRODUCTS COMPANY 2 T Next Forward Save Submit

68

**Cosmetics Companies Portal User manual** 

Code: EDREX: NP. CAPP.075

Here are the appeared fields for what we choose from the list in variation group name Egycosm Create Request for Tell & Do variation COSMREC21100440 test 446 5,000.00 ALGERIA f 🎔 🚥 🎯 🐧 15301 🐱 info@edaegypt.gov.eg

You must fill all the fields which have (\*) mark.

69

**Cosmetics Companies Portal User manual** 

Code: EDREX: NP. CAPP.075

And also attach the files for fields which have (\*) in the attachment page as shown in the page below. ( must be pdf )