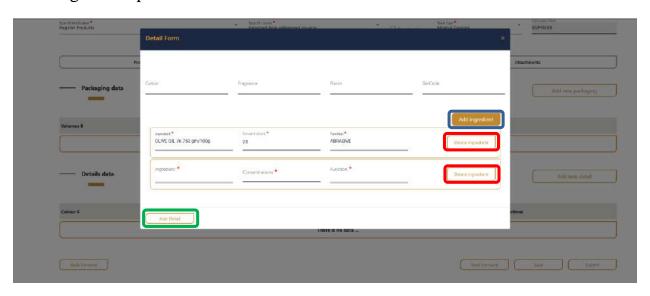

Code: EDREX: NP. CAPP.075

Click on add new add new packaging then a pop-up will appears including the form of packaging data, consists of:

Code: EDREX: NP. CAPP.075

Click on add new detail then a pop-up will appears including the form of details data, Consists of:

Code: EDREX: NP. CAPP.075

You can add many ingredients or delete them from those buttons and after finishing this step click on add details button

Code: EDREX: NP. CAPP.075

هَيْمَةُ الْأَوْرَا فِالْكِيْرِيَّةِ