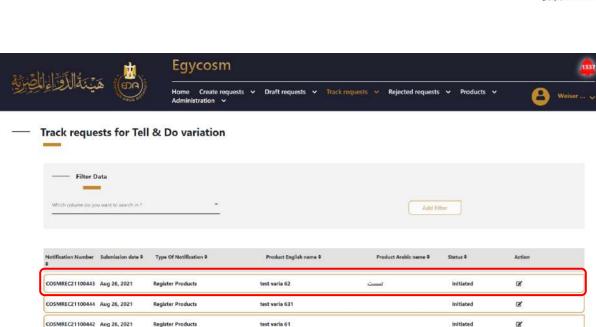

Then we will go to Tell & Do Variation in the Track requests list, and we will find the product appears as is in the below picture.

Ps: the list already sorted by default from newest to oldest.

Code: EDREX: NP. CAPP.075

At the Track requests for Notification page there was an attribute table for all the finished requests and submitted successfully classified its Request Number, Submission date, Type Of Notification, Product English name, Type Of Request, Status and Track Type