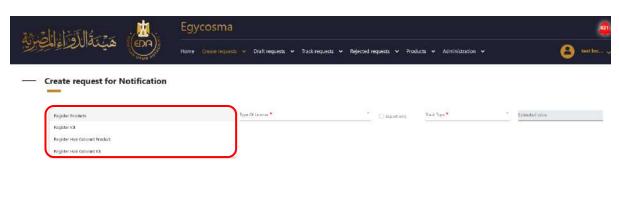

c) Choose the type of the product that you want to register from the drop-down list **Type of Notification** field.

Code: EDREX: NP. CAPP.075

d) Choose the type of the product license that you want to register it from the drop-down list **Type of License** field.

# \* In case the type of Notification is Register Product

1- The next forward button will transfer you to the next page (1) (details fields) or you can click directly on the details fields (2) tap or on the attachments (3)