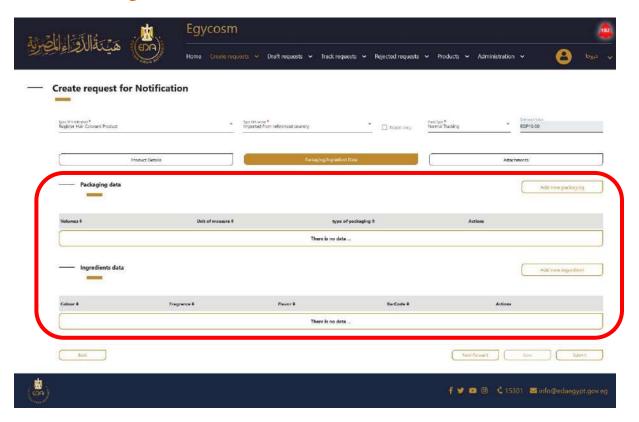

# **Draft requests > Notification page**

ι4

**Cosmetics Companies Portal User manual** 

Version /year: 1/2023

Code: EDREX: NP. CAPP.075

❖ The tap of Details fields is divided into two parts: Packaging data,
Details data

## **Draft requests > Notification page**

Then you can go back to complete your request by clicking on edit sign

Or remove the request from draft by clicking on delete sign

Code: EDREX: NP. CAPP.075

❖ The tap of Packaging/Ingredient Data is divided into two parts packaging data, Ingredient data