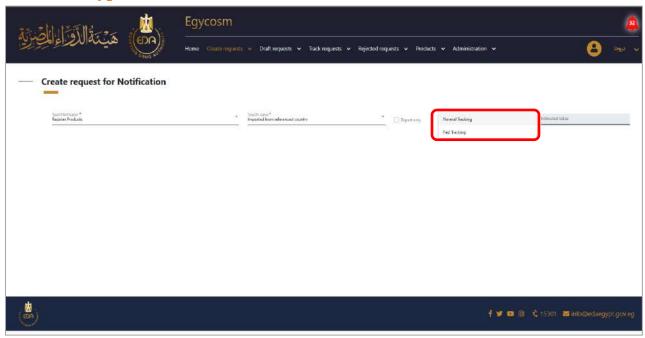

e) Choose the tracking type for the new product request from the drop-down list **Track Type** field.

8

**Cosmetics Companies Portal User manual** 

Code: EDREX: NP. CAPP.075

- f) After choosing the type of notification, type of license and track type, the following will appear:
- 1- Estimated fees for this registration in the Estimated Value field.
- 2- All the required details about this registration that depends on the type of notification.