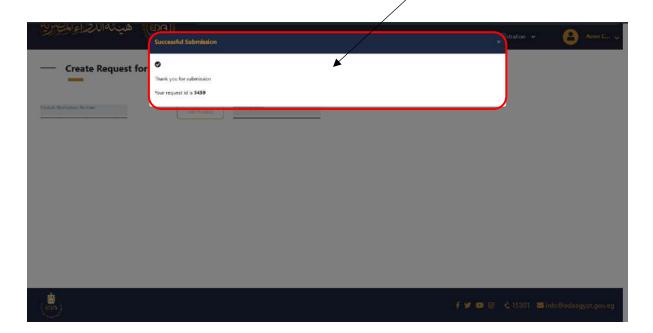

**70** 

**Cosmetics Companies Portal User manual** 

Code: EDREX: NP. CAPP.075

After clicking submit, a pop-up message will appear confirmed that your submission is successfully done, as appearing in the below picture.

Code: EDREX: NP. CAPP.075

After clicking on **Re-Notification Product**, you will get a pop-up message as in the picture below.

Take a copy of the request notification number which in the pop-up message to follow the status of your request in the **Track request for Re-Notification** page.