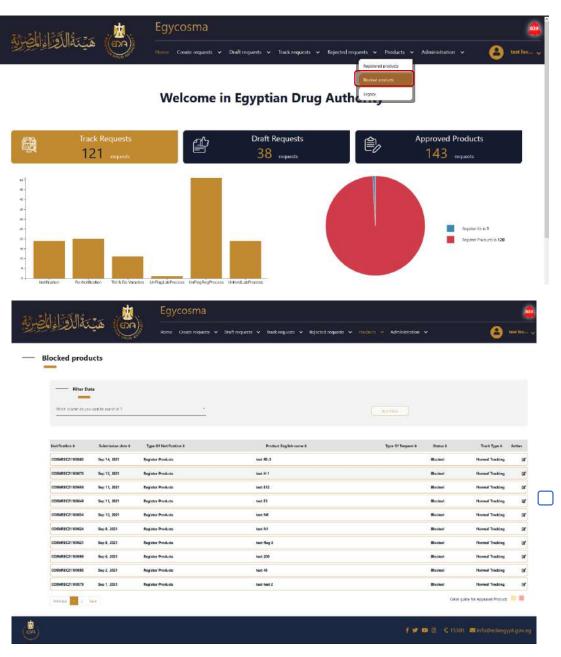

Code: EDREX: NP. CAPP.075

**Blocked products** in the below picture, once product reject from unhold process the product appear direct in **blocked product** and **You cannot take any action**.

Code: EDREX: NP. CAPP.075

Product read only in blocked product You cannot take any action

| Type O' Hellington<br>Regulator Products | Tair O'Clarier Insport and Country Insport in Country Insport in Country Insport Inc. | □ Export only               | Neth Total<br>Planniel Triacking | EGP10.00              |
|------------------------------------------|---------------------------------------------------------------------------------------|-----------------------------|----------------------------------|-----------------------|
|                                          |                                                                                       |                             |                                  |                       |
| Product Details                          | Packaging                                                                             | yIngredient Cuta            |                                  | Attachments           |
| Product Details                          |                                                                                       | Product Starral Straphets * |                                  |                       |
| Product Name (Arabic)                    |                                                                                       | teet RE 3                   |                                  |                       |
| Short Name Field                         |                                                                                       |                             |                                  | Add Start Name        |
| Strait Sales A                           |                                                                                       |                             |                                  |                       |
| test RE3                                 |                                                                                       |                             |                                  |                       |
| Applicant                                | Suppliedate *                                                                         |                             | Covery If Lorest House *         |                       |
| test focal comm 1                        | SANTA MARGHERITA                                                                      |                             | AFCHANISTAN                      |                       |
|                                          | Pytokiala *                                                                           |                             | Purpose of last *                |                       |
| Trada: Maris                             | aerosoli                                                                              |                             | AFTERSHAVE BALM                  |                       |
| Storings Hizzw                           | Shalf Life *                                                                          |                             | Salaya Number *                  |                       |
| STOCK MILE PROCESS                       |                                                                                       | 26 Months                   | 56435yhdj                        |                       |
| 53252                                    |                                                                                       |                             |                                  |                       |
| 225,45                                   |                                                                                       |                             |                                  |                       |
|                                          |                                                                                       |                             |                                  |                       |
| Manufacturing data                       |                                                                                       |                             |                                  | Add new manufacturing |
| _                                        |                                                                                       |                             |                                  |                       |
| Manufacturing Company \$                 | Manufacturing Country #                                                               |                             | Actions                          |                       |
|                                          | ourous ex                                                                             |                             | 2 <b>8</b>                       |                       |
| SANTA MARGHERITA                         | ALBANIA                                                                               |                             |                                  |                       |