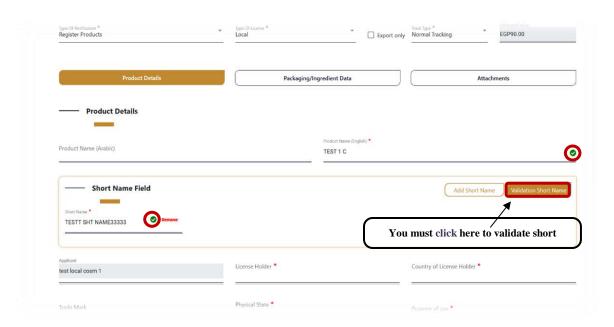

**10** 

**Cosmetics Companies Portal User manual** 

Code: EDREX: NP. CAPP.075

- 2- After filling at least one field with its custom data the save button (4) will be activated and the request will be saved in **draft requests menu > notification tap** until you complete all mandatory fields which have small red star on it (\*) in the Type of Notification page, Type of license page and Track type page you can able to submit by clicking on submit button (5) and the request will transfer to **track requests menu > notification tap**.
- 3- When entering English name and short name There is a matching process that happens to the names, and in the event that there are similarities in the names, the name must be change to be approved