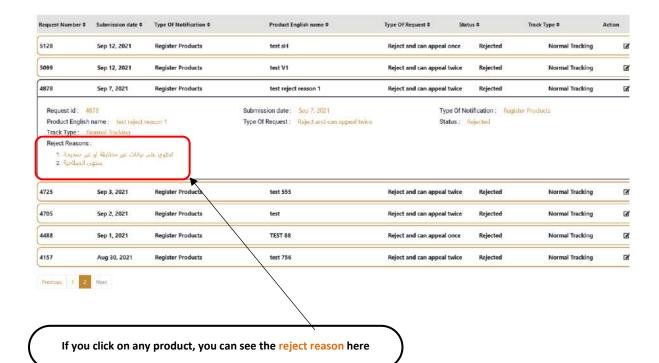

And here in the **Rejected requests for Notification page**, you will get two taps (Final rejected & could be appealed)

- 1. Final Rejected requests are not able to be appealed.
- 2. Could be appealed requests, you can appeal for once or twice as appearing in the Type of request column in the page.