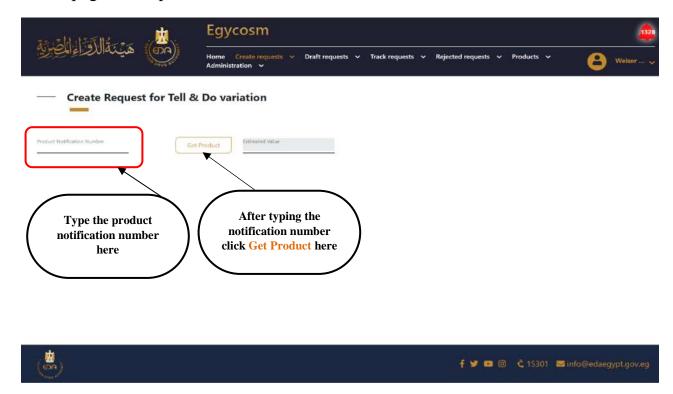

## **\*** Create request for Tell & Do Variation,

And here if you want to make some changes on a product:

-Select Tell & Do Variation from Create requests list and it will take you to the below page in the picture.

After typing the product notification number, and click Get product, the screen will be as is in the picture in the next page.

61

**Cosmetics Companies Portal User manual** 

Code: EDREX: NP. CAPP.075

|                                              |                                       |                                                            |                                       | Choose the<br>here (normal<br>fast tra | tracking or |
|----------------------------------------------|---------------------------------------|------------------------------------------------------------|---------------------------------------|----------------------------------------|-------------|
|                                              | Egycosm                               |                                                            |                                       |                                        | á           |
| هيئه الأفراء المصرية                         | Home Create requests Administration   | <ul> <li>Draft requests</li> <li>Track requests</li> </ul> | <ul> <li>Rejected requests</li> </ul> | ∨ Products ∨                           | (a) Weiser  |
| Create Request for                           | r Tell & Do variation                 |                                                            |                                       |                                        |             |
| Product hamfornias Romani<br>COSMREC21100440 | Get Product                           | nie                                                        |                                       | * Estimate                             | ed Value    |
| ius DYNesfatos<br>Beginter Prodúctis         | Town DY Lowest<br>imported from refer | noced country Dipo                                         | here type * Normal Tracking           | V                                      | -           |
| Product Details                              |                                       | Packaging/Ingredient Data                                  |                                       | Attachments                            |             |
| Product Details                              |                                       |                                                            |                                       |                                        |             |
|                                              |                                       |                                                            |                                       |                                        |             |