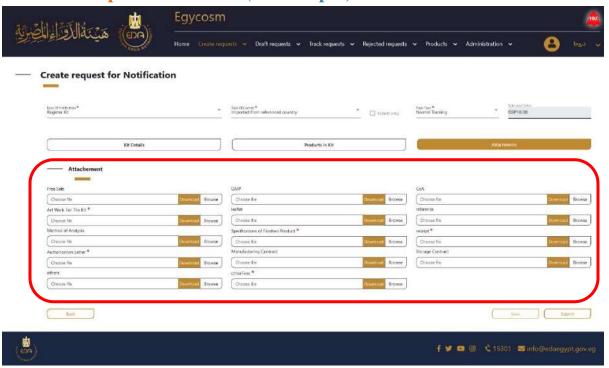

Here you add all the documents related to the product, each in the place designated for it in the tap of **attachments** (must be pdf)

At the end you make sure that all the mandatories fields are filled with its custom data then click on **Submit button** 

When choose the product from **approved products**, type the notification number of the product here

Then click on Apply Product button

Code: EDREX: NP. CAPP.075

Here you add all the documents related to the product, each in the place designated for it in the tap of attachments (must be pdf)

Code: EDREX: NP. CAPP.075

You can add many ingredients or delete them from those buttons and after finishing this step click on add details button

Code: EDREX: NP. CAPP.075

Here you add all the documents related to the product, each in the place designated for it in the tap of attachments (must be pdf)