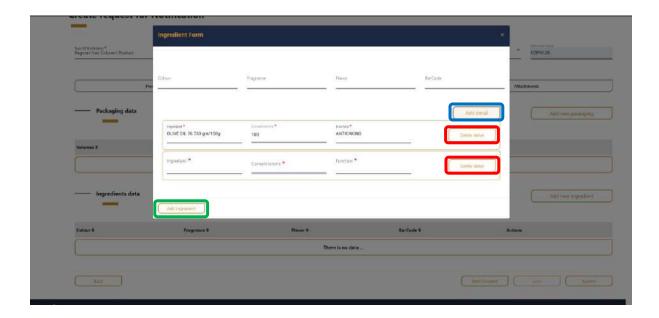

# **Draft requests > Notification page**

ι4

**Cosmetics Companies Portal User manual** 

Version /year: 1/2023

Code: EDREX: NP. CAPP.075

❖ The tap of Details fields is divided into two parts: Packaging data,
Details data

Code: EDREX: NP. CAPP.075

Click on add new add new packaging then a pop-up will appears including the form of packaging data, consists of:

Code: EDREX: NP. CAPP.075

Click on add new detail then a pop-up will appears including the form of details data, Consists of:

Code: EDREX: NP. CAPP.075

You can add many ingredients or delete them from those buttons and after finishing this step click on add details button

Code: EDREX: NP. CAPP.075

هَيْمَةُ الْأَوْرَا فِالْكِيْرِيَّةِ