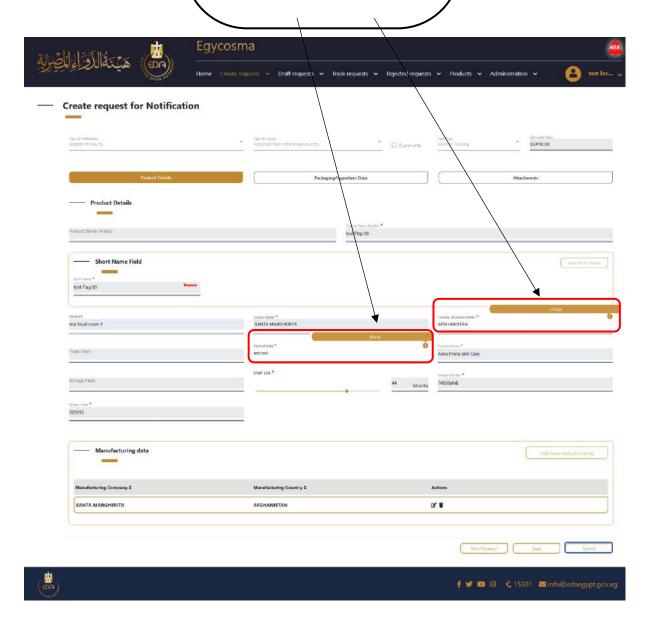

Code: EDREX: NP. CAPP.075

51

**Cosmetics Companies Portal User manual** 

Code: EDREX: NP. CAPP.075

Approved products with comments from registration (FLAG) as in the below picture, and these products need (UNFLAG) action

- ❖ In this process You don't have to pay extra fees to unflag the product
- ❖ You only need to fulfill the request by responding to the comments coming from the authority

54

**Cosmetics Companies Portal User manual** 

Code: EDREX: NP. CAPP.075

In this step you need to check all comments you have and click submit after you reply to the required changes

55

**Cosmetics Companies Portal User manual** 

Code: EDREX: NP. CAPP.075