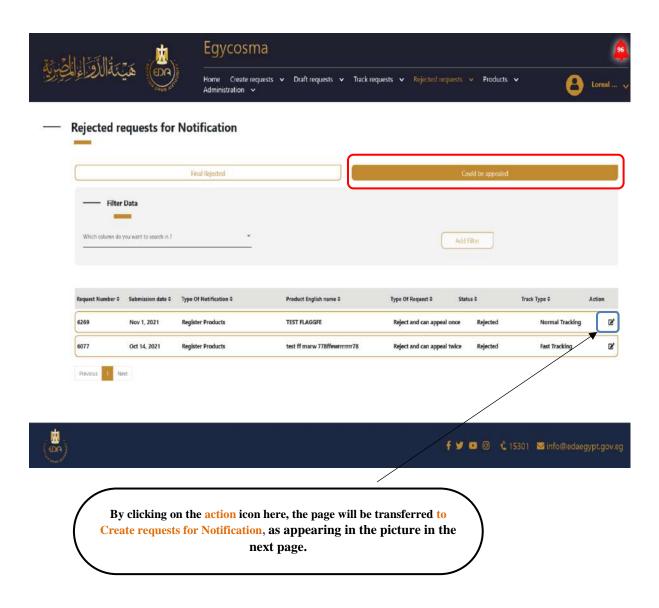

And here in the **Rejected requests for Notification page**, you will get two taps (Final rejected & could be appealed)

- 1. Final Rejected requests are not able to be appealed.
- 2. Could be appealed requests, you can appeal for once or twice as appearing in the Type of request column in the page.