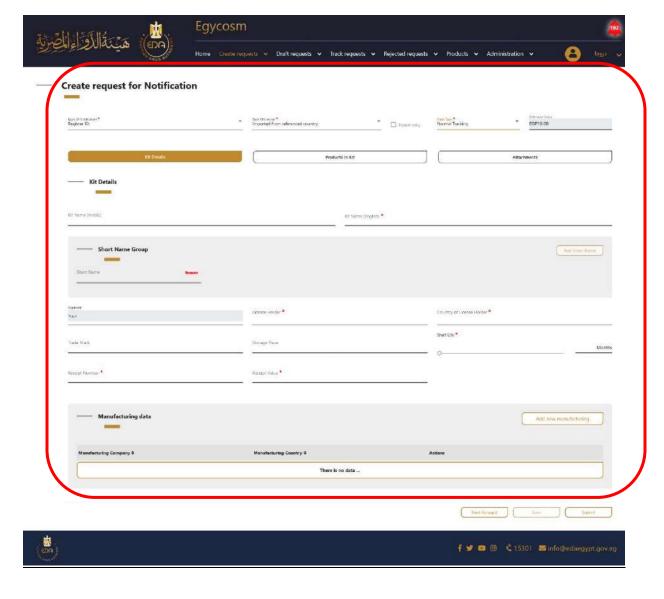

# To register a new request, follow these steps:

a) Open Create requests tap from the main tap as shown in the next picture then choose from the drop-down list Notification.

b) Then you will transfer to the page for the Create request for Notification.

6

**Cosmetics Companies Portal User manual** 

Code: EDREX: NP. CAPP.075

NOTE: All fields marked with an (\*) are mandatory fields that must be filled, in order for the New Request to be saved and submit.

c) Choose the type of the product that you want to register from the drop-down list **Type of Notification** field.

Code: EDREX: NP. CAPP.075

d) Choose the type of the product license that you want to register it from the drop-down list **Type of License** field.

e) Choose the tracking type for the new product request from the drop-down list **Track Type** field.

8

**Cosmetics Companies Portal User manual** 

Code: EDREX: NP. CAPP.075

- f) After choosing the type of notification, type of license and track type, the following will appear:
- 1- Estimated fees for this registration in the Estimated Value field.
- 2- All the required details about this registration that depends on the type of notification.