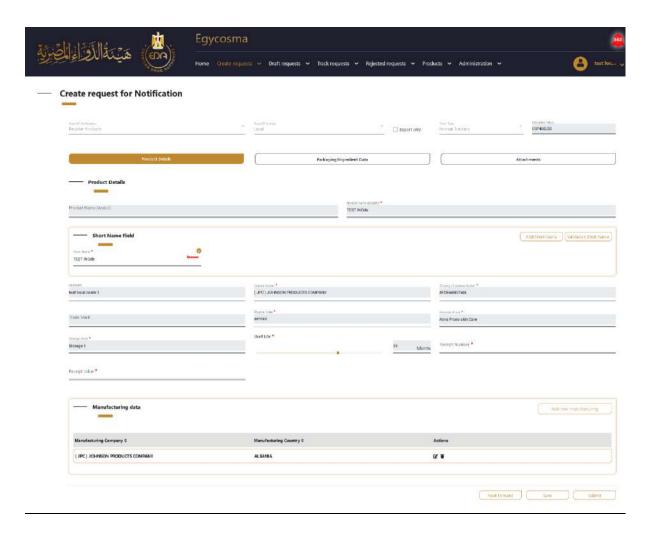

# \* In case the type of Notification is Register Product

1- The next forward button will transfer you to the next page (1) (details fields) or you can click directly on the details fields (2) tap or on the attachments (3)

**10** 

**Cosmetics Companies Portal User manual** 

Code: EDREX: NP. CAPP.075

- 2- After filling at least one field with its custom data the save button (4) will be activated and the request will be saved in **draft requests menu > notification tap** until you complete all mandatory fields which have small red star on it (\*) in the Type of Notification page, Type of license page and Track type page you can able to submit by clicking on submit button (5) and the request will transfer to **track requests menu > notification tap**.
- 3- When entering English name and short name There is a matching process that happens to the names, and in the event that there are similarities in the names, the name must be change to be approved