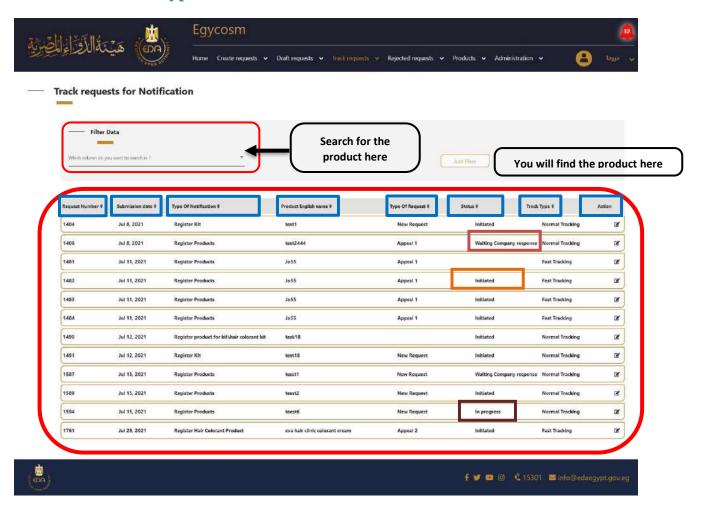

At the Track requests for Notification page there was an attribute table for all the finished requests and submitted successfully classified its Request Number, Submission date, Type Of Notification, Product English name, Type Of Request, Status and Track Type

1- When you submit, the request status is updated to Initiated

Code: EDREX: NP. CAPP.075

- 2- In case you get first comment from the authority, the request status is updated to waiting company response and you need to reply to the comments you got and re-submit the request.
- 3- When you re-submit, the request status is updated to **In progress**

And here in the **Rejected requests for Notification page**, you will get two taps (Final rejected & could be appealed)

- 1. Final Rejected requests are not able to be appealed.
- 2. Could be appealed requests, you can appeal for once or twice as appearing in the Type of request column in the page.