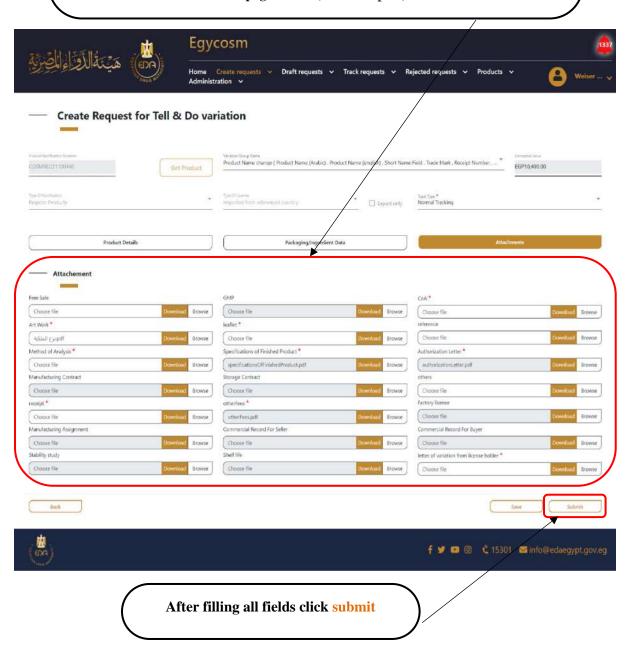

Here you add all the documents related to the product, each in the place designated for it in the tap of **attachments** (must be pdf)

At the end you make sure that all the mandatories fields are filled with its custom data then click on **Submit button** 

▲ At the end you make sure that all the mandatory fields are filled with its costume data then click on **Submit button** 

Code: EDREX: NP. CAPP.075

After you have finished entering all the data for the product and press **submit** then the product will go directly to **Track requests** > **Notification** 

▲ At the end you make sure that all the mandatory fields are filled with its custom data then click on **Submit** button

Code: EDREX: NP. CAPP.075

After you have finished entering all the data for the product and press **submit** then the product will go directly to **Track requests** > **Notification** 