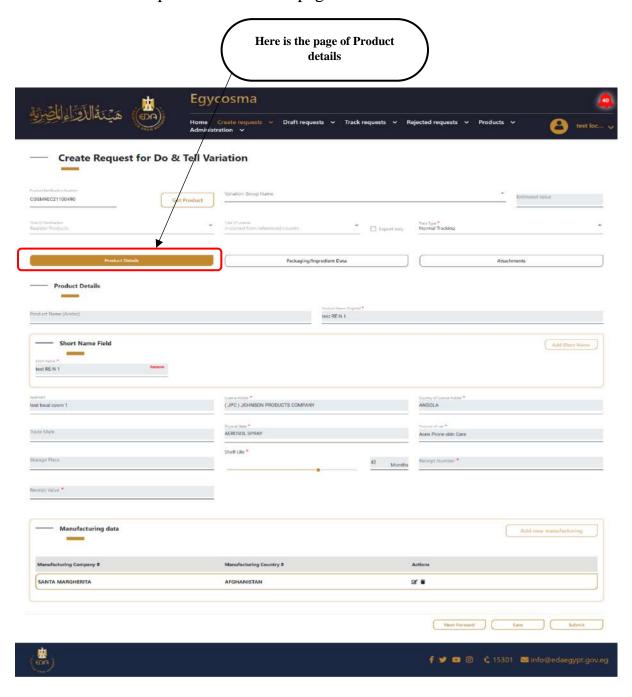

Code: EDREX: NP. CAPP.075

After typing the product notification number, and click **Get product**, the screen will be as is in the picture in the next page.

**76** 

**Cosmetics Companies Portal User manual** 

Code: EDREX: NP. CAPP.075

Code: EDREX: NP. CAPP.075

Code: EDREX: NP. CAPP.075

Choose the variation group name from the list here, and please note that the fields which will be appeared in the page are depends on your choices from the list.