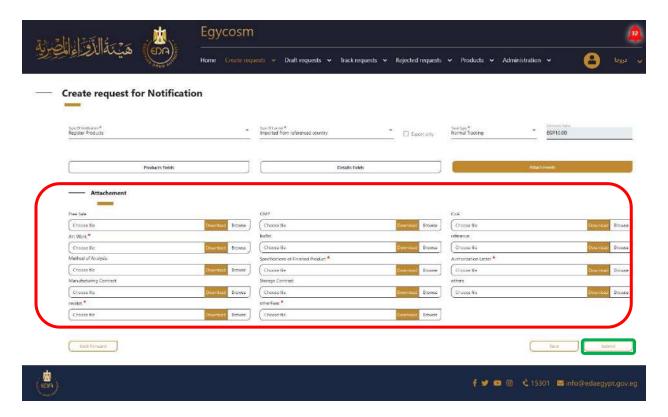

Here you add all the documents related to the product, each in the place designated for it in the tap of **attachments** (must be pdf)

At the end you make sure that all the mandatories fields are filled with its custom data then click on **Submit button** 