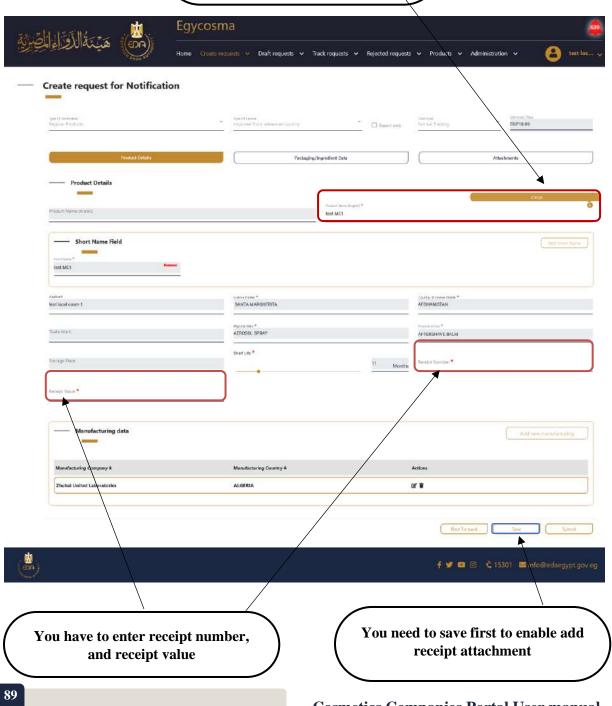

Code: EDREX: NP. CAPP.075

In this step you need to check all comments

57

**Cosmetics Companies Portal User manual** 

Code: EDREX: NP. CAPP.075

You need to add receipt attachment once you complete this step you can click submit Egycosma هَيْنَةُ الدَّوِّ إِذِ الْحِيْرَةِ Home Create requests ♥ Draft requests ♥ Track requests ♥ Rejected requests ♥ Products ♥ Administration ♥ Create request for Notification EGP10.00 □ foot only Product Details ng/ingresilent Data Free Sale Chance file throwse Choose No fronse Art Work\* Browse Method of Analysis Authorization letter.pdf III Bronne Browse Choose file Choose Ne Choose the Browse Shat the Browse Choose tile letter of variation from license holder Choose file Downsood Browse Browse Registration Liberse 5ex ∮ 🥩 🔞 🎯 🐧 15301 🖼 info@edaegypt.gov.eg

# In this step you need to check all comments

**Cosmetics Companies Portal User manual** 

Code: EDREX: NP. CAPP.075

You need to add receipt attachment once you complete this step you can click submit

The last step for request rejection Hold of variation