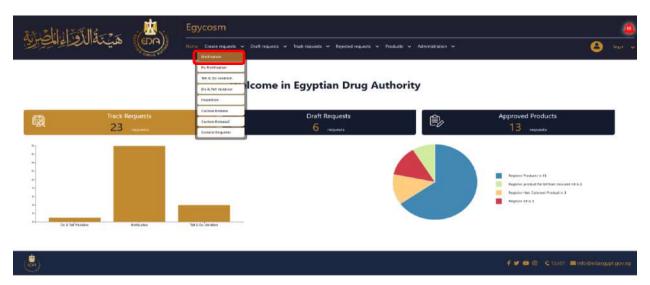

# To register a new request, follow these steps:

a) Open Create requests tap from the main tap as shown in the next picture then choose from the drop-down list Notification.

b) Then you will transfer to the page for the Create request for Notification.