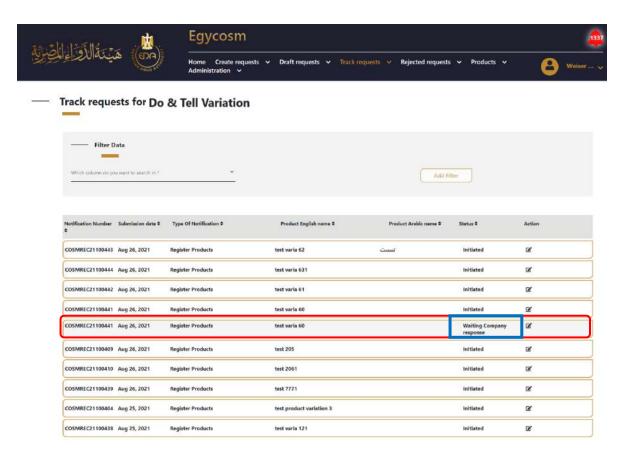

1- When you submit, the request status is updated to Initiated

Code: EDREX: NP. CAPP.075

- 2- In case you get first comment from the authority, the request status is updated to waiting company response and you need to reply to the comments you got and re-submit the request.
- 3- When you re-submit, the request status is updated to **In progress**

test varia 60

test varia 60

test 205

test 2061

test 7771

test product variation 3

After that, you will see the response in the status column as in the below picture.

COSMREC21100441 Aug 26, 2021

COSMREC21100441 Aug 26, 2021

COSMREC21100409 Aug 26, 2021

COSMREC21100410 Aug 26, 2021

COSMREC21100439 Aug 26, 2021

COSMREC21100404 Aug 25, 2021

Register Products

Register Products

**Register Products** 

Initiated

Initiated

Initiated

Initiated

B,

B,

Code: EDREX: NP. CAPP.075

Then after the EDA revision user approve, the product will be moved to the Register **Products** list as in the picture in the next page.