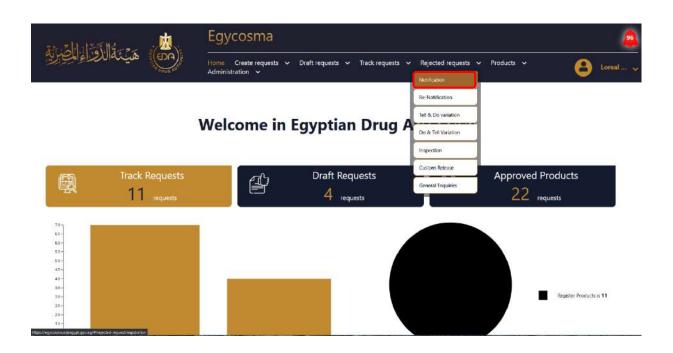

# To register a new request, follow these steps:

a) Open Create requests tap from the main tap as shown in the next picture then choose from the drop-down list Notification.

b) Then you will transfer to the page for the Create request for Notification.