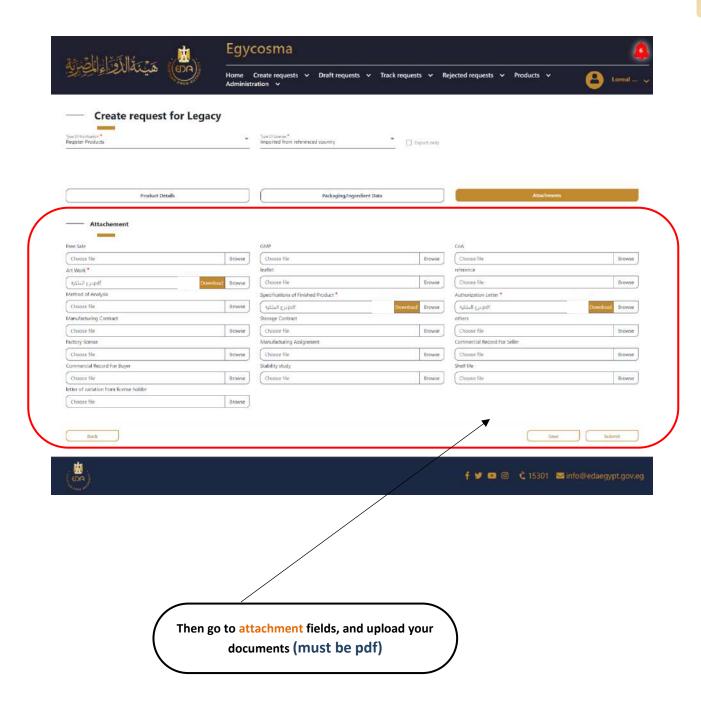

Here you add all the documents related to the product, each in the place designated for it in the tap of **attachments** (must be pdf)

At the end you make sure that all the mandatories fields are filled with its custom data then click on **Submit button** 