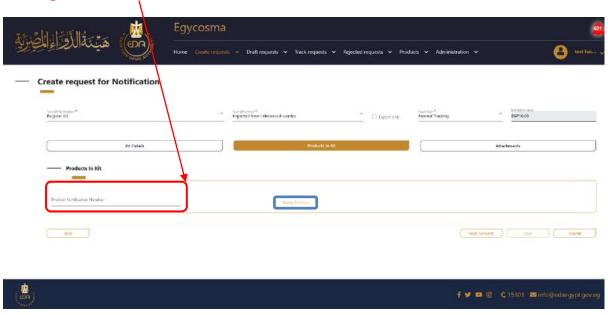

# **Draft requests > Notification page**

Or remove the request from draft by clicking on **delete sign** 

Code: EDREX: NP. CAPP.075

❖ The tap of Product in Kit page, choose the product status: approved products

When choose the product from **approved products**, type the notification number of the product here

Then click on Apply Product button

Code: EDREX: NP. CAPP.075

Here you add all the documents related to the product, each in the place designated for it in the tap of attachments (must be pdf)