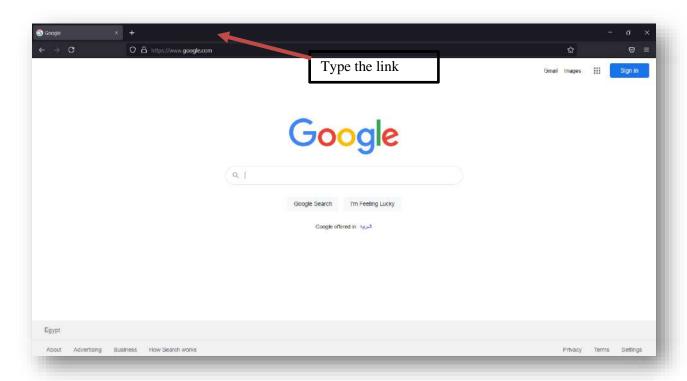

# To login the portal, follow these steps:

a) User starts with internet browser prefer (**Mozilla Firefox browser**) then type the link: <a href="https://egycosma.edaegypt.gov.eg">https://egycosma.edaegypt.gov.eg</a>

Code: EDREX: NP. CAPP.075

b) Click enter button to open the login page of portal system as shown in the next picture.

c) Type your pre delivered **user name and password** as shown down.

Code: EDREX: NP. CAPP.075