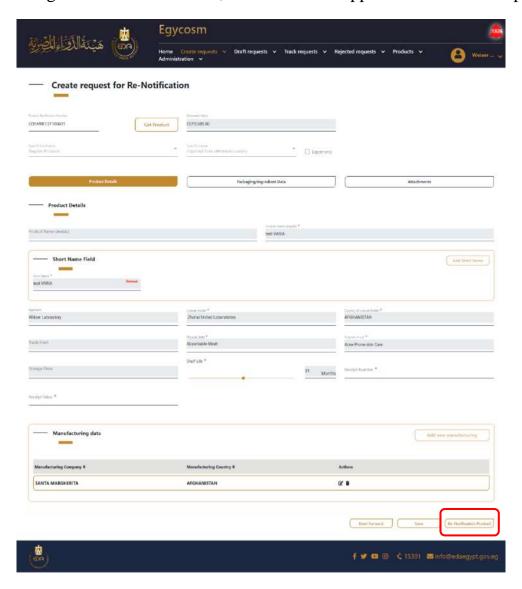

This page containing the Product details, first you should fill the fields and attachments that marked with (\*) and at the down right side of the page you will find **Re-Notification Product** icon, click on it.

Code: EDREX: NP. CAPP.075

After clicking on **Re-Notification Product**, you will get a pop-up message as in the picture below.

Take a copy of the request notification number which in the pop-up message to follow the status of your request in the **Track request for Re-Notification** page.