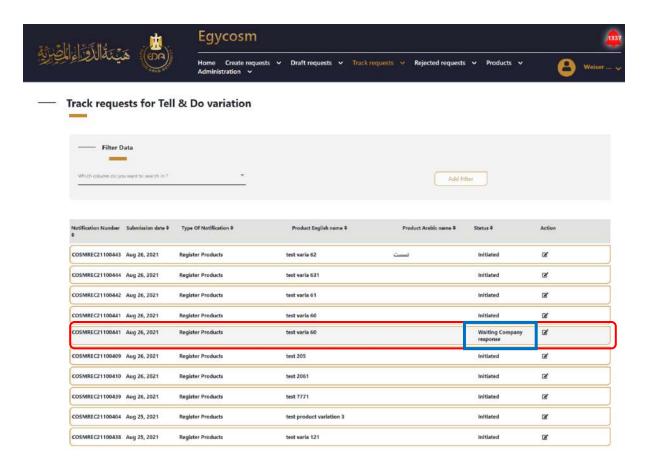

test varia 60

test varia 60

test 205

test 2061

test 7771

test product variation 3

After that, you will see the response in the status column as in the below picture.

COSMREC21100441 Aug 26, 2021

1- When you submit, the request status is updated to Initiated

Code: EDREX: NP. CAPP.075

- 2- In case you get first comment from the authority, the request status is updated to waiting company response and you need to reply to the comments you got and re-submit the request.
- 3- When you re-submit, the request status is updated to **In progress**