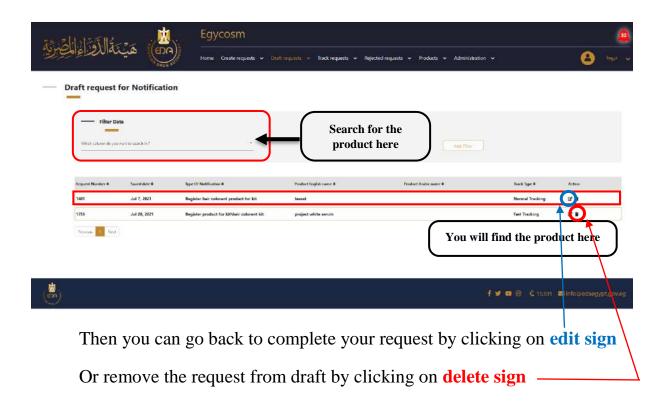

**10** 

**Cosmetics Companies Portal User manual** 

Code: EDREX: NP. CAPP.075

- 2- After filling at least one field with its custom data the save button (4) will be activated and the request will be saved in **draft requests menu > notification tap** until you complete all mandatory fields which have small red star on it (\*) in the Type of Notification page, Type of license page and Track type page you can able to submit by clicking on submit button (5) and the request will transfer to **track requests menu > notification tap**.
- 3- When entering English name and short name There is a matching process that happens to the names, and in the event that there are similarities in the names, the name must be change to be approved

Code: EDREX: NP. CAPP.075
Version /year: 1/2023

4- Click on add new manufacturing then a pop-up will appear including the form of manufacturing data, consists of:

Code: EDREX: NP. CAPP.075

5- You must save the product and it will go directly to **Draft requests** 

In order to make sure that the product has been saved and return to complete it again in anticipation of any technical malfunction

Code: EDREX: NP. CAPP.075

# **Draft requests > Notification page**

ι4

**Cosmetics Companies Portal User manual** 

Version /year: 1/2023

Code: EDREX: NP. CAPP.075

❖ The tap of Details fields is divided into two parts: Packaging data,
Details data