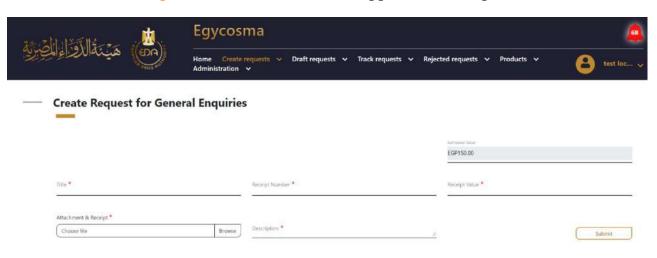

## **4-General Enquiries**

And here if you have any enquiry from the EDA, go to Create request list, then click on General Enquiries, and the screen will appear as in the picture below.

All of the fields are mandatory, after filling it all click **submit**, then go to **Track** request list, then click on **General Enquiries**, and you will find your enquiry as in the picture in the next page.