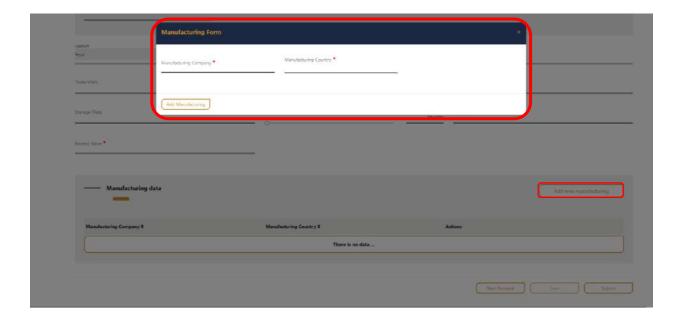

Code: EDREX: NP. CAPP.075
Version /year: 1/2023

4- Click on add new manufacturing then a pop-up will appear including the form of manufacturing data, consists of:

Code: EDREX: NP. CAPP.075

5- You must save the product and it will go directly to **Draft requests** 