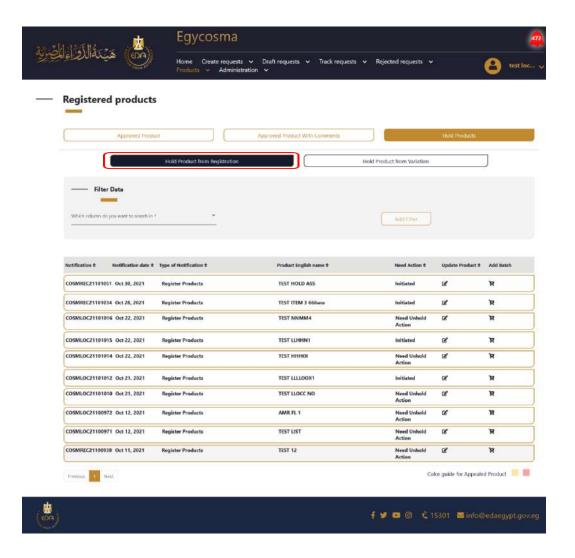

Hold products from registration as in the below picture, and these products need (UNHOLD) action.

- ❖ In this process, you will have to pay extra fees to unhold the product
- ❖ You need to fulfill the request by responding to the comments coming from the authority

Code: EDREX: NP. CAPP.075

**Blocked products** in the below picture, once product reject from unhold process the product appear direct in **blocked product** and **You cannot take any action**.

Code: EDREX: NP. CAPP.075