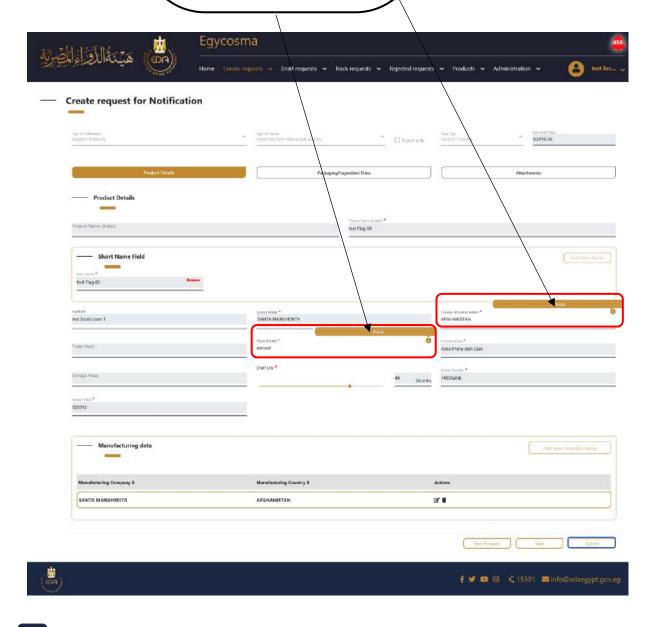

Code: EDREX: NP. CAPP.075

In this step you need to check all comments you have and click submit after you reply to the required changes

55

**Cosmetics Companies Portal User manual** 

Code: EDREX: NP. CAPP.075