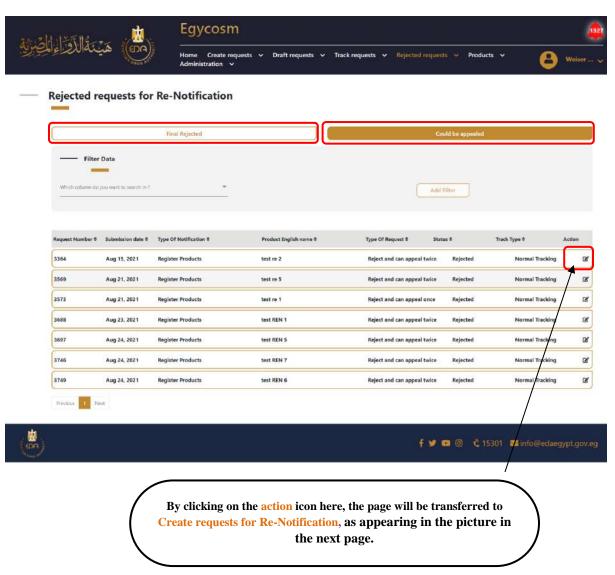

And here in the **Rejected requests for Notification page**, you will get two taps (Final rejected & could be appealed)

- 1. Final Rejected requests are not able to be appealed.
- 2. Could be appealed requests, you can appeal for once or twice as appearing in the Type of request column in the page.

Code: EDREX: NP. CAPP.075

And here is your request appears at the top of the list as in the picture below.

Ps: the list already sorted by default from newest to oldest.

Code: EDREX: NP. CAPP.075

And here in the **Rejected requests for Re-Notification** page, you will get two taps (Final rejected & could be appealed)

- Final Rejected requests are not able to be appealed.
- Could be appealed requests, you can appeal for once or twice as appearing in the Type of request column in the page.

**50** 

**Cosmetics Companies Portal User manual** 