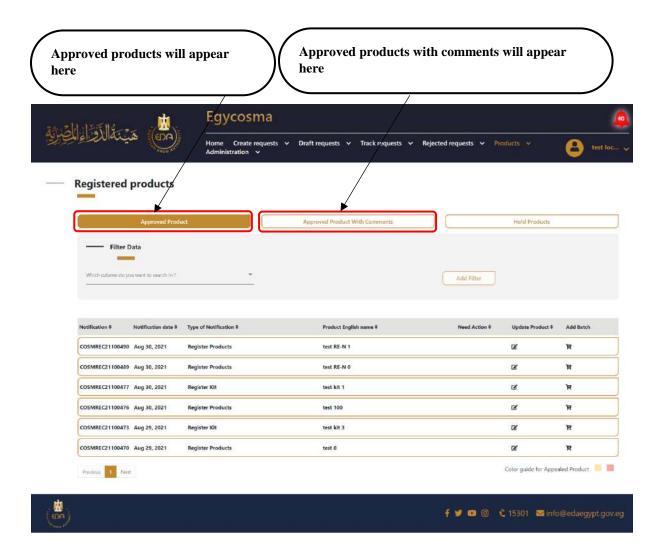

Code: EDREX: NP. CAPP.075

51

**Cosmetics Companies Portal User manual** 

Code: EDREX: NP. CAPP.075

Approved products with comments from registration (FLAG) as in the below picture, and these products need (UNFLAG) action