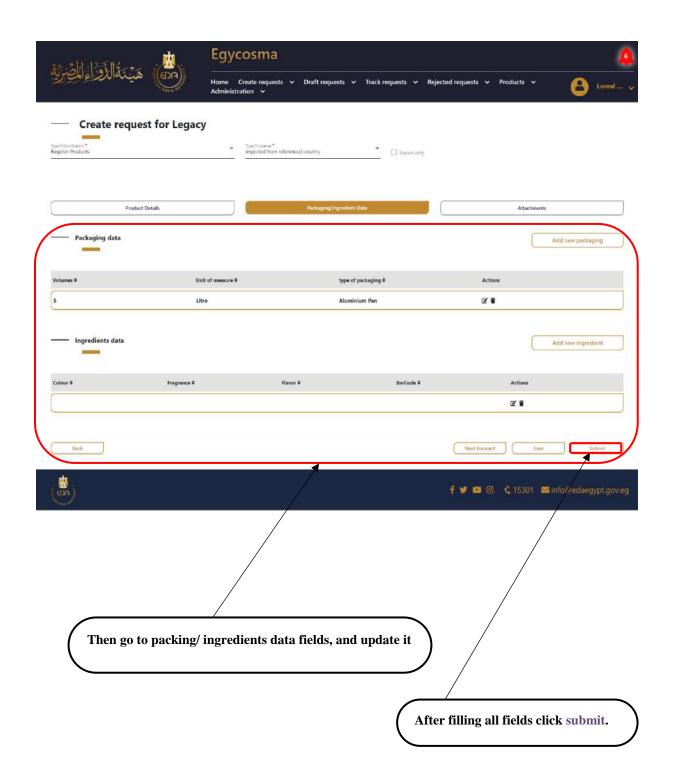

# **Draft requests > Notification page**

ι4

**Cosmetics Companies Portal User manual** 

Version /year: 1/2023

Code: EDREX: NP. CAPP.075

❖ The tap of Details fields is divided into two parts: Packaging data,
Details data

Code: EDREX: NP. CAPP.075

Click on add new add new packaging then a pop-up will appears including the form of packaging data, consists of:

Code: EDREX: NP. CAPP.075

Click on add new detail then a pop-up will appears including the form of details data, Consists of:

Code: EDREX: NP. CAPP.075

You can add many ingredients or delete them from those buttons and after finishing this step click on add details button

Code: EDREX: NP. CAPP.075

هَيْمَةُ الْأَوْرَا فِالْكِيْرِيَّةِ