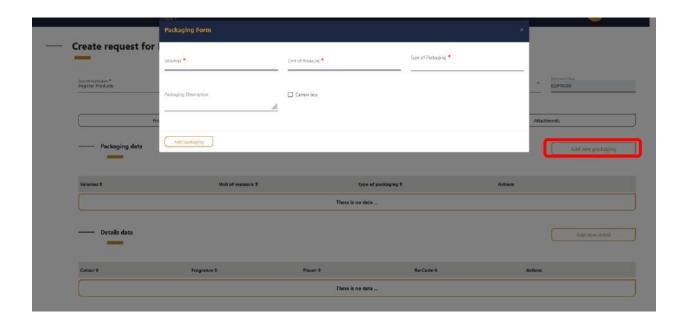

Code: EDREX: NP. CAPP.075

Click on add new add new packaging then a pop-up will appears including the form of packaging data, consists of:

Code: EDREX: NP. CAPP.075

Click on add new detail then a pop-up will appears including the form of details data, Consists of: