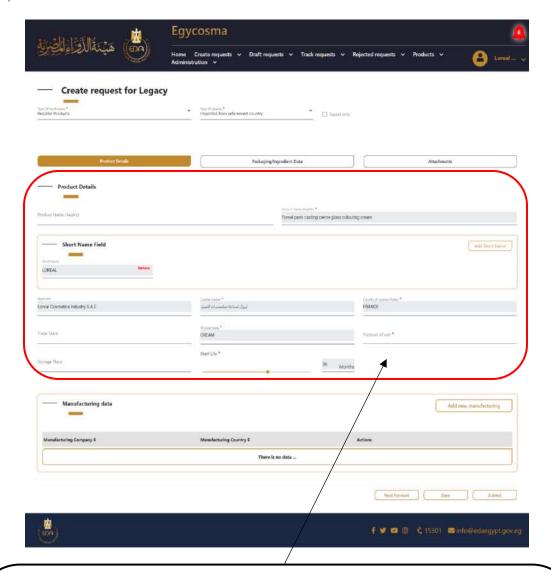

## 5- Legacy

And here you will find all of products that have been recorded and approved before on the system, so you can update any product you want.

-Go to Products tap, then click on Legacy, and the screen will appear as in the picture below.

92

**Cosmetics Companies Portal User manual** 

Code: EDREX: NP. CAPP.075

93

**Cosmetics Companies Portal User manual** 

Code: EDREX: NP. CAPP.075

Here is the same process as creating request for notification, so you can fill the fields, and after that click on Submit.

Here are the available fields that you can update, but the basic fields which have been filled before can't be edited like (type of notification/ type of license/ product name "English"/ short name field/ applicant/ license holder/ country of license holder/ physical state/ shelf life)