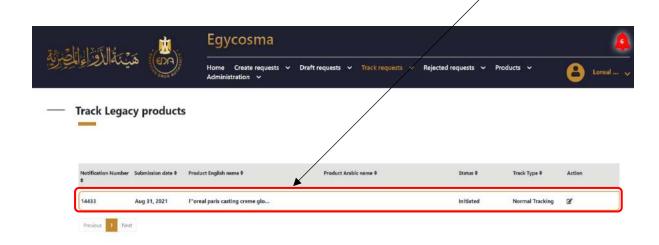

At the Track requests for Notification page there was an attribute table for all the finished requests and submitted successfully classified its Request Number, Submission date, Type Of Notification, Product English name, Type Of Request, Status and Track Type