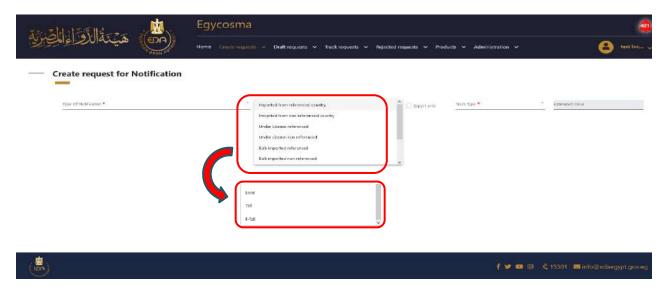

c) Choose the type of the product that you want to register from the drop-down list **Type of Notification** field.

Code: EDREX: NP. CAPP.075

d) Choose the type of the product license that you want to register it from the drop-down list **Type of License** field.

e) Choose the tracking type for the new product request from the drop-down list **Track Type** field.

8

**Cosmetics Companies Portal User manual** 

Code: EDREX: NP. CAPP.075

- f) After choosing the type of notification, type of license and track type, the following will appear:
- 1- Estimated fees for this registration in the Estimated Value field.
- 2- All the required details about this registration that depends on the type of notification.