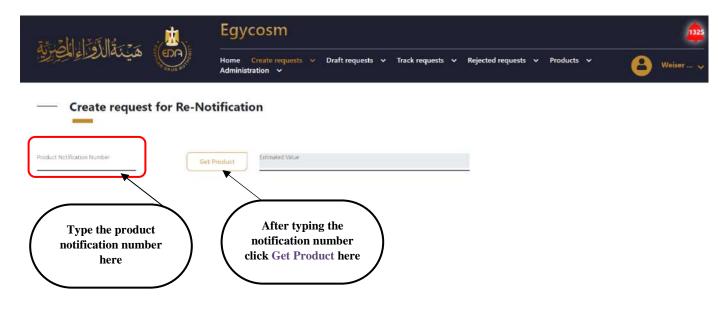

## **\*** Create requests for Re-Notification,

This page is created for Products which reached or passed 9/10 years on the system.

Code: EDREX: NP. CAPP.075

After clicking on Get Product icon, the screen will appear as in the below picture.

This page containing the Product details, first you should fill the fields and attachments that marked with (\*) and at the down right side of the page you will find **Re-Notification Product** icon, click on it.