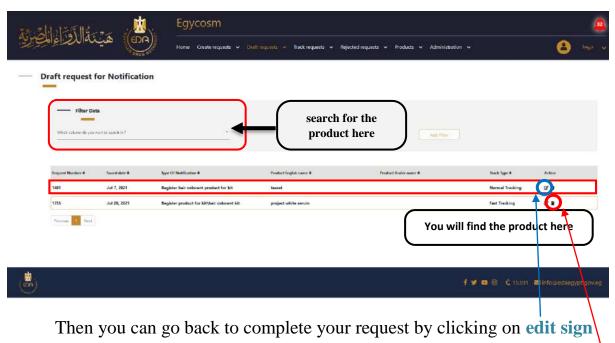

At the Track requests for Notification page there was an attribute table for all the finished requests and submitted successfully classified its Request Number, Submission date, Type Of Notification, Product English name, Type Of Request, Status and Track Type

Code: EDREX: NP. CAPP.075

At the Track requests for Notification page there was an attribute table for all the finished request and submitted successfully classified its Request Number, Submission date, Type of Notification, Product English name, Type of Request, Status and Track Type.

Code: EDREX: NP. CAPP.075

At the Track requests for Notification page there was an attribute table for all the finished request and submitted successfully classified its Request Number, Submission date, Type of Notification, Product English name, Type of Request, Status and Track Type