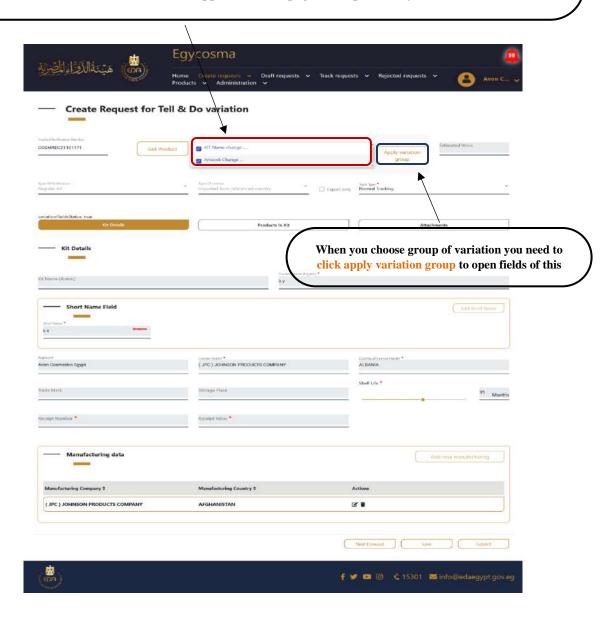

Here is we choose from the list of variation group name, (Product name change & add leaflet & composition change)

Code: EDREX: NP. CAPP.075

- ❖ If company need to choose a type of variation ( ownership transfer )
- Please go to the admin of variation in the authority and follow the procedures for that process .

Code: EDREX: NP. CAPP.075

when you choose group of variation you need to click

Notice to applicant

Choose the variation group name from the list here, and please note that the fields which will be appeared in the page are depends on your choices from the list.

apply variation group to open fields of this groups Egycosma Create Request for Tell & Do variation COSMREC21101178 Set Product - Short Name Field ( JPC ) JOHNSON PRODUCTS COMPANY AEROSOL SPRAY AFTERSHAVE BALM 52 Months Manufacturing data Manufacturing Country = ( JPC ) JOHNSON PRODUCTS COMPANY 2 T Next Forward Save Submit