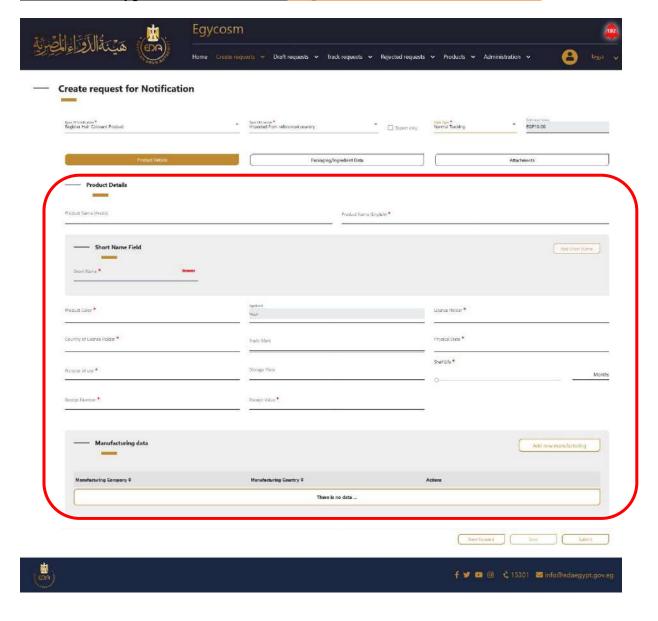

# \* In case the type of Notification is Register Product

1- The next forward button will transfer you to the next page (1) (details fields) or you can click directly on the details fields (2) tap or on the attachments (3)

**10** 

**Cosmetics Companies Portal User manual** 

Code: EDREX: NP. CAPP.075

- 2- After filling at least one field with its custom data the save button (4) will be activated and the request will be saved in **draft requests menu > notification tap** until you complete all mandatory fields which have small red star on it (\*) in the Type of Notification page, Type of license page and Track type page you can able to submit by clicking on submit button (5) and the request will transfer to **track requests menu > notification tap**.
- 3- When entering English name and short name There is a matching process that happens to the names, and in the event that there are similarities in the names, the name must be change to be approved