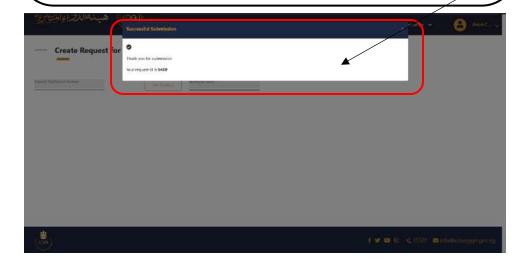

And also attach the files for fields which have (\*) in the attachment page as shown in the page below. ( must be pdf )

82

**Cosmetics Companies Portal User manual** 

Code: EDREX: NP. CAPP.075

After clicking submit, a pop-up message will appear confirmed that your submission is successfully done, as appearing in the below picture.