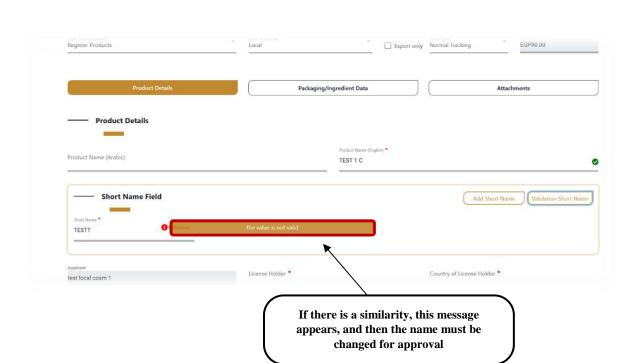

**10** 

**Cosmetics Companies Portal User manual** 

Code: EDREX: NP. CAPP.075

- 2- After filling at least one field with its custom data the save button (4) will be activated and the request will be saved in **draft requests menu > notification tap** until you complete all mandatory fields which have small red star on it (\*) in the Type of Notification page, Type of license page and Track type page you can able to submit by clicking on submit button (5) and the request will transfer to **track requests menu > notification tap**.
- 3- When entering English name and short name There is a matching process that happens to the names, and in the event that there are similarities in the names, the name must be change to be approved