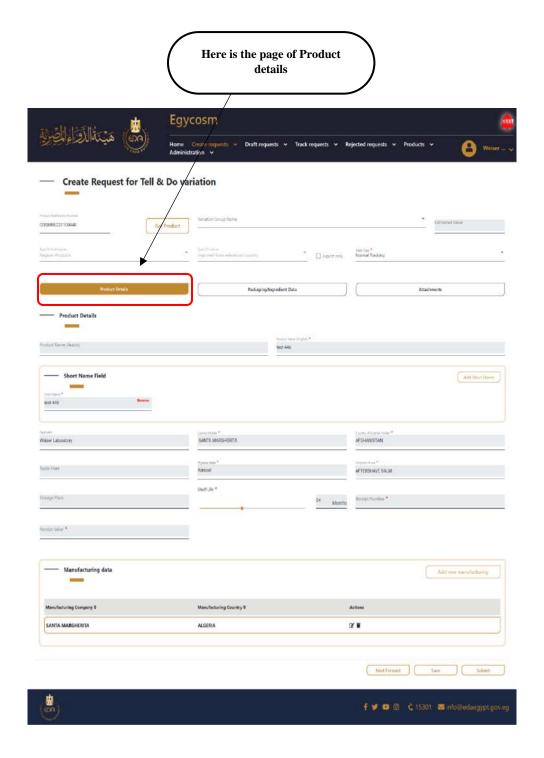

# \* In case the type of Notification is Register Product

1- The next forward button will transfer you to the next page (1) (details fields) or you can click directly on the details fields (2) tap or on the attachments (3)