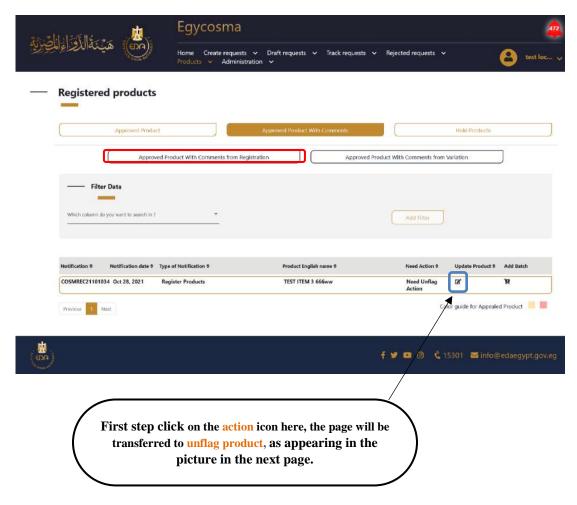

Code: EDREX: NP. CAPP.075

51

**Cosmetics Companies Portal User manual** 

Code: EDREX: NP. CAPP.075

Approved products with comments from registration (FLAG) as in the below picture, and these products need (UNFLAG) action

- ❖ In this process You don't have to pay extra fees to unflag the product
- ❖ You only need to fulfill the request by responding to the comments coming from the authority

54

**Cosmetics Companies Portal User manual** 

Code: EDREX: NP. CAPP.075

In this step you need to check all comments you have and click submit after you reply to the required changes

55

**Cosmetics Companies Portal User manual** 

Code: EDREX: NP. CAPP.075