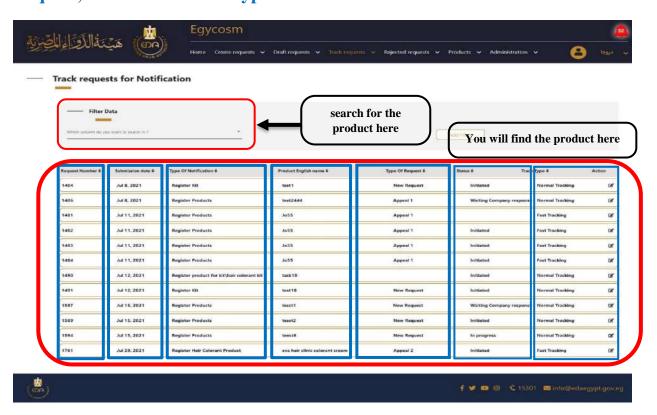

Code: EDREX: NP. CAPP.075

After you have finished entering all the data for the product and press submit then the product will go directly to **Track requests** > **Notification** 

Code: EDREX: NP. CAPP.075

At the Track requests for Notification page there was an attribute table for all the finished requests and submitted successfully classified its Request Number, Submission date, Type Of Notification, Product English name, Type Of Request, Status and Track Type