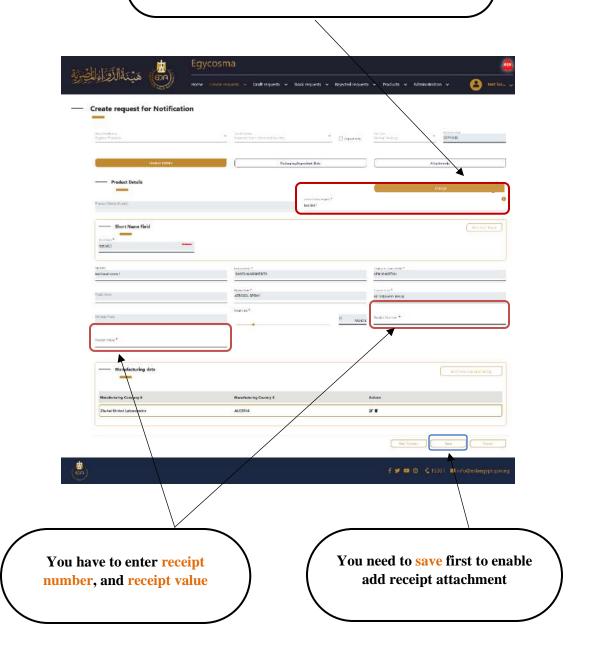

Code: EDREX: NP. CAPP.075

In this step you need to check all comments

57

**Cosmetics Companies Portal User manual** 

Code: EDREX: NP. CAPP.075

You need to add receipt attachment once you complete this step you can click submit Egycosma هَيْنَةُ الدَّوِّ إِذِ الْحِيْرَةِ Home Create requests ♥ Draft requests ♥ Track requests ♥ Rejected requests ♥ Products ♥ Administration ♥ Create request for Notification EGP10.00 □ foot only Product Details ng/ingresilent Data Free Sale Chance file throwse Choose No fronse Art Work\* Browse Method of Analysis Authorization letter.pdf III Bronne Browse Choose file Choose Ne Choose the Browse Shat the Browse Choose tile letter of variation from license holder Choose file Downsood Browse Browse Registration Liberse 5ex ∮ 🥩 🔞 🎯 🐧 15301 🖼 info@edaegypt.gov.eg