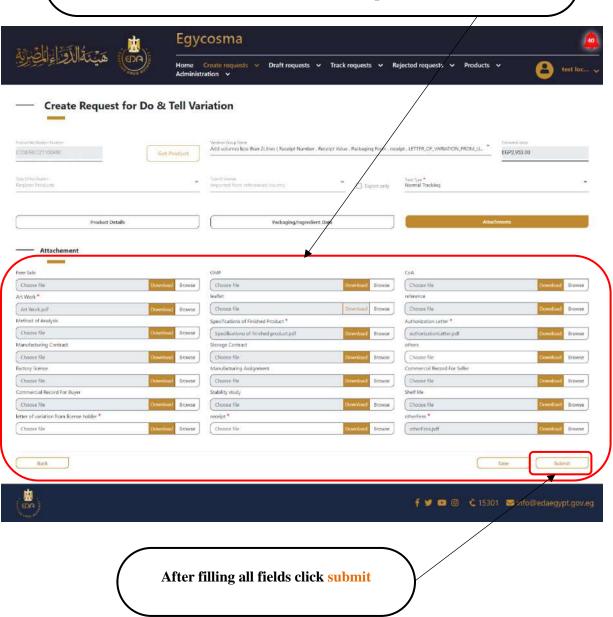

And also attach the files for fields which have (\*) in the attachment page as shown in the page below. ( must be pdf )

82

**Cosmetics Companies Portal User manual** 

Code: EDREX: NP. CAPP.075

After clicking submit, a pop-up message will appear confirmed that your submission is successfully done, as appearing in the below picture.

You must fill all the fields which have (\*) mark.

69

**Cosmetics Companies Portal User manual** 

Code: EDREX: NP. CAPP.075

And also attach the files for fields which have (\*) in the attachment page as shown in the page below. ( must be pdf )