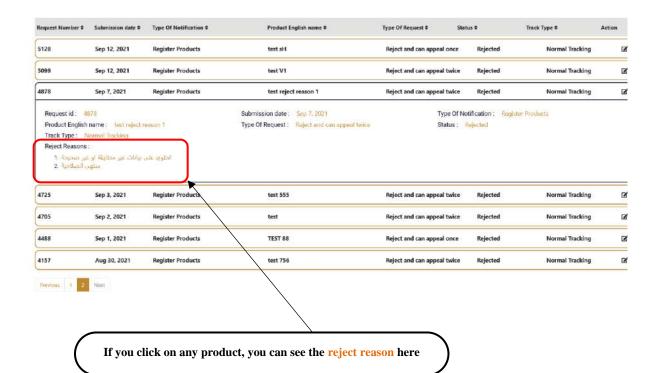

And here in the **Rejected requests for Notification page**, you will get two taps (Final rejected & could be appealed)

- 1. Final Rejected requests are not able to be appealed.
- 2. Could be appealed requests, you can appeal for once or twice as appearing in the Type of request column in the page.

Code: EDREX: NP. CAPP.075

And here is your request appears at the top of the list as in the picture below.

Ps: the list already sorted by default from newest to oldest.

Code: EDREX: NP. CAPP.075

And here in the **Rejected requests for Re-Notification** page, you will get two taps (Final rejected & could be appealed)

- Final Rejected requests are not able to be appealed.
- Could be appealed requests, you can appeal for once or twice as appearing in the Type of request column in the page.

**50** 

**Cosmetics Companies Portal User manual** 