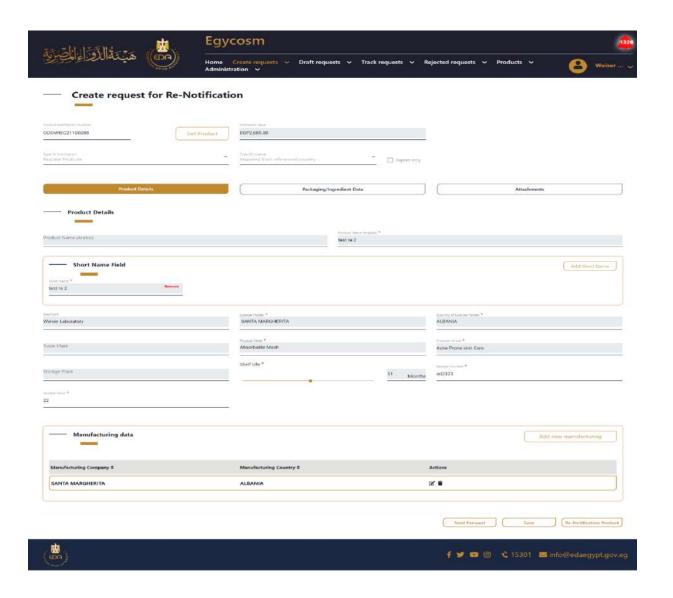

## **\*** Create requests for Re-Notification,

This page is created for Products which reached or passed 9/10 years on the system.

Code: EDREX: NP. CAPP.075

After clicking on Get Product icon, the screen will appear as in the below picture.

This page containing the Product details, first you should fill the fields and attachments that marked with (\*) and at the down right side of the page you will find **Re-Notification Product** icon, click on it.

Code: EDREX: NP. CAPP.075

After clicking on **Re-Notification Product**, you will get a pop-up message as in the picture below.

Take a copy of the request notification number which in the pop-up message to follow the status of your request in the **Track request for Re-Notification** page.