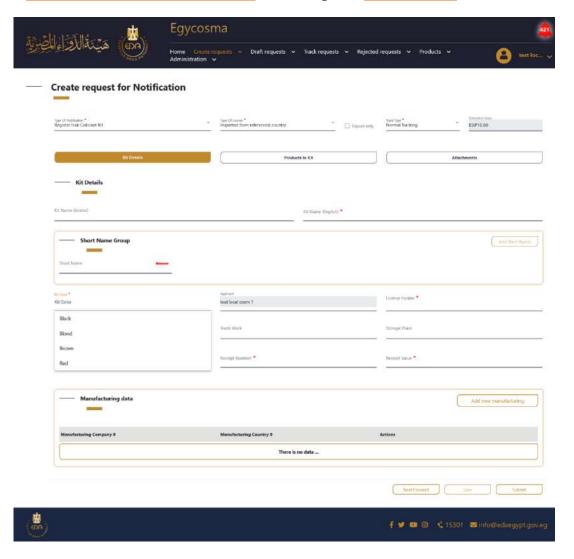

# \* In case the type of Notification is Register Kit

1- After filling at least one field with its custom data the save button will be activated and the request will be saved in draft requests menu > notification tap until you complete all mandatory fields which have small red star on it (\*), in

22

**Cosmetics Companies Portal User manual** 

Code: EDREX: NP. CAPP.075

Click on add new manufacturing then a pop-up will appears including the form of manufacturing data Consists of:

Code: EDREX: NP. CAPP.075

2- You must save the product and it will go directly to **Draft requests**, in order to make sure that the product has been saved and return to complete it again in anticipation of any technical malfunction