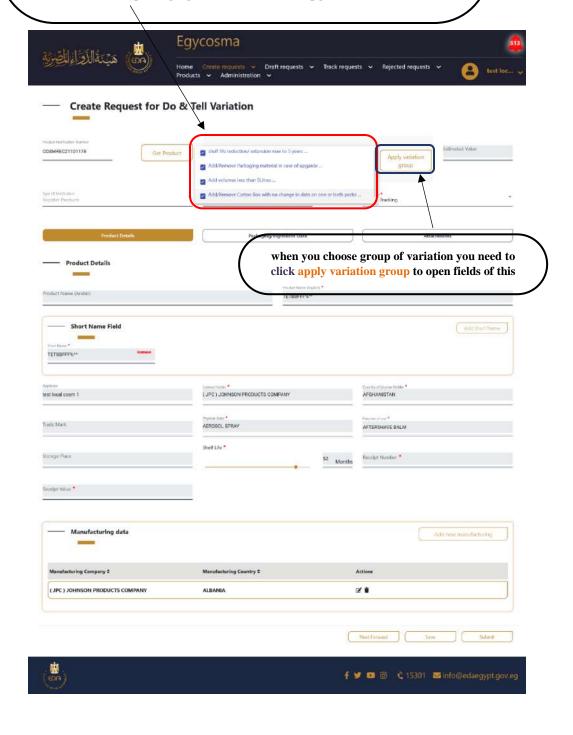

Code: EDREX: NP. CAPP.075

when you choose group of variation you need to click

Notice to applicant

Choose the variation group name from the list here, and please note that the fields which will be appeared in the page are depends on your choices from the list.

apply variation group to open fields of this groups Egycosma Create Request for Tell & Do variation COSMREC21101178 Set Product - Short Name Field ( JPC ) JOHNSON PRODUCTS COMPANY AEROSOL SPRAY AFTERSHAVE BALM 52 Months Manufacturing data Manufacturing Country = ( JPC ) JOHNSON PRODUCTS COMPANY 2 T Next Forward Save Submit

68

**Cosmetics Companies Portal User manual** 

Code: EDREX: NP. CAPP.075

Here are the appeared fields for what we choose from the list in variation group name Egycosm Create Request for Tell & Do variation COSMREC21100440 test 446 5,000.00 ALGERIA f 🎔 🚥 🎯 🐧 15301 🐱 info@edaegypt.gov.eg