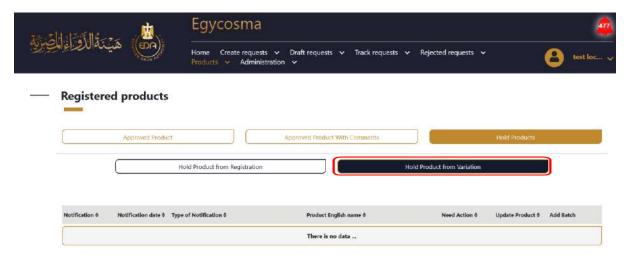

Code: EDREX: NP. CAPP.075

Hold products from variation as in the below picture. and these products need **(UNHOLD)** action.

- ❖ In this process, you will have to pay extra fees to unhold the product
- ❖ You need to fulfill the request by responding to the comments coming from the authority